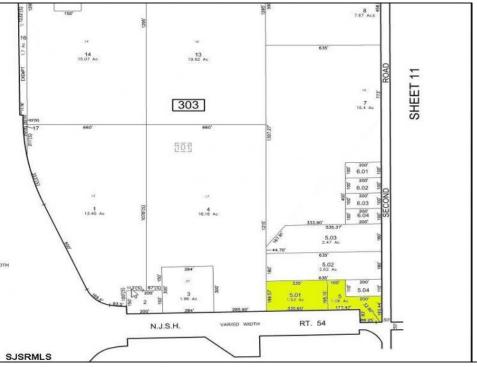

## **COMMENTS**

Great corner location for commercial development on Rt. #54 at the intersection of 2nd Road. The site is located just 1/10 mile from Atlantic City Expressway entrance and directly across and adjacent to Industrial, Commercial Properties. Property consists of two lots 901 12th (Block 303, Lot 5) and lot 931 12th (Block 303, Lot 5.01) . 901 12th (Corner Property) (2.59 acres collectively) is currently a duplex but is NOT being sold individually. Both properties must be sold together. Get in on the ground level of a RAPIDLY growing town and arguably one of the most desirable places to live in the entire state of NJ