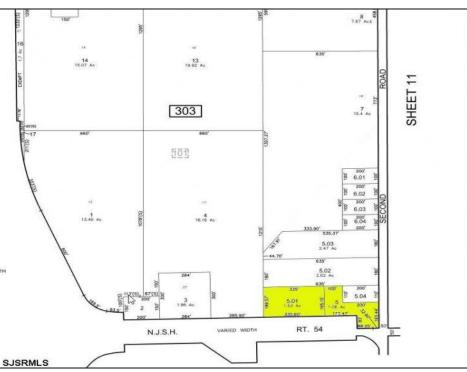

## COMMENTS

Great corner location for commercial development on Rt. #54 at the intersection of 2nd Road. The site is located just 1/10 mile from Atlantic City Expressway entrance and directly across and adjacent to Industrial, Commercial Properties. Property consists of two lots 901 12th (Block 303, Lot 5) and lot 931 12th (Block 303, Lot 5.01) . 901 12th (Corner Property) (2.59 acres collectively) is currently a duplex but is NOT being sold individually. Both properties must be sold together. Get in on the ground level of a RAPIDLY growing town and arguably one of the most desirable places to live in the entire state of NJ