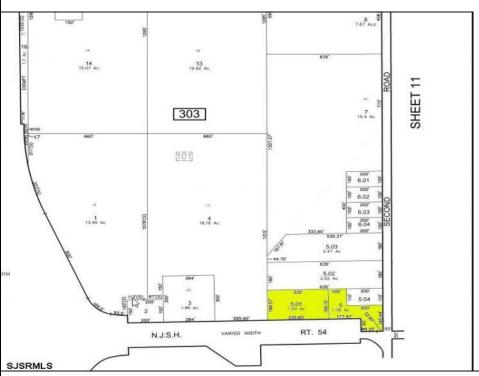

## **COMMENTS**

Great corner location for commercial development on Rt. #54 at the intersection of 2nd Road. The site is located just 1/10 mile from Atlantic City Expressway entrance and directly across and adjacent to Industrial, Commercial Properties. Property consists of two lots 901 12th (Block 303, Lot 5) and lot 931 12th (Block 303, Lot 5.01) . 901 12th (Corner Property) (2.59 acres collectively) is currently a duplex but is NOT being sold individually. Both properties must be sold together. Get in on the ground level of a RAPIDLY growing town and arguably one of the most desirable places to live in the entire state of NJ