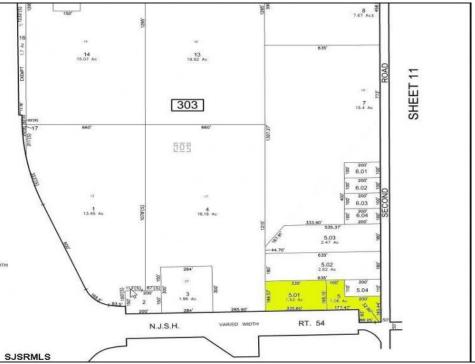

## COMMENTS

Great corner location for commercial development on Rt. #54 at the intersection of 2nd Road. The site is located just 1/10 mile from Atlantic City Expressway entrance and directly across and adjacent to Industrial, Commercial Properties. Property consists of two lots 901 12th (Block 303, Lot 5) and lot 931 12th (Block 303, Lot 5.01) . 901 12th (Corner Property) (2.59 acres collectively) is currently a duplex but is NOT being sold individually. Both properties must be sold together. Get in on the ground level of a RAPIDLY growing town and arguably one of the most desirable places to live in the entire state of NJ **PROPERTY DETAILS** 