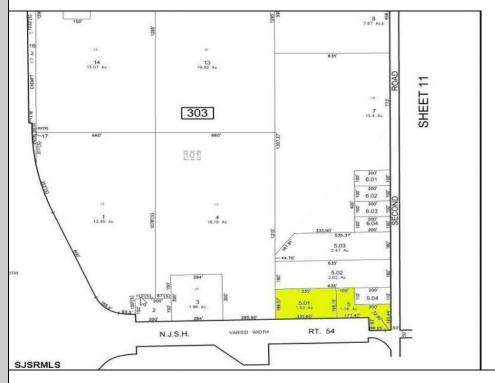

## **COMMENTS**

Great corner location for commercial development on Rt. #54 at the intersection of 2nd Road. The site is located just 1/10 mile from Atlantic City Expressway entrance and directly across and adjacent to Industrial, Commercial Properties. Property consists of two lots 901 12th (Block 303, Lot 5) and lot 931 12th (Block 303, Lot 5.01) . 901 12th (Corner Property) (2.59 acres collectively) is currently a duplex but is NOT being sold individually. Both properties must be sold together. Get in on the ground level of a RAPIDLY growing town and arguably one of the most desirable places to live in the entire state of NJ