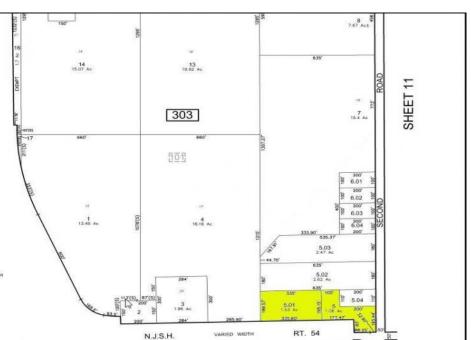

## **COMMENTS**

Great corner location for commercial development on Rt. #54 at the intersection of 2nd Road. The site is located just 1/10 mile from Atlantic City Expressway entrance and directly across and adjacent to Industrial, Commercial Properties. Property consists of two lots 901 12th (Block 303, Lot 5) and lot 931 12th (Block 303, Lot 5.01) . 901 12th (Corner Property) (2.59 acres collectively) is currently a duplex but is NOT being sold individually. Both properties must be sold together. Get in on the ground level of a RAPIDLY growing town and arguably one of the most desirable places to live in the entire state of NJ