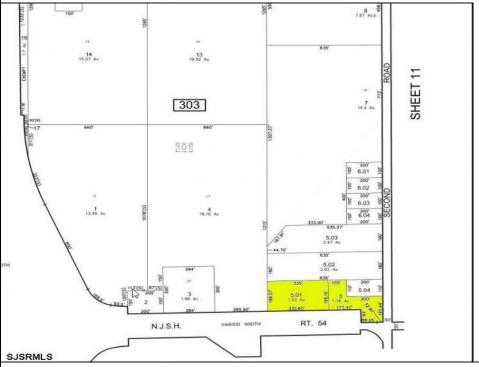

## **COMMENTS**

Great corner location for commercial development on Rt. #54 at the intersection of 2nd Road. The site is located just 1/10 mile from Atlantic City Expressway entrance and directly across and adjacent to Industrial, Commercial Properties. Property consists of two lots 901 12th (Block 303, Lot 5) and lot 931 12th (Block 303, Lot 5.01) . 901 12th (Corner Property) (2.59 acres collectively) is currently a duplex but is NOT being sold individually. Both properties must be sold together. Get in on the ground level of a RAPIDLY growing town and arguably one of the most desirable places to live in the entire state of NJ