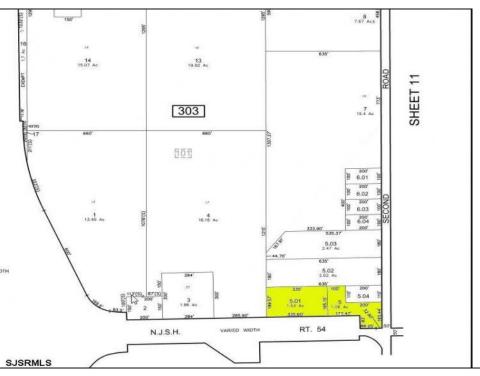

## COMMENTS

Great corner location for commercial development on Rt. #54 at the intersection of 2nd Road. The site is located just 1/10 mile from Atlantic City Expressway entrance and directly across and adjacent to Industrial, Commercial Properties. Property consists of two lots 901 12th (Block 303, Lot 5) and lot 931 12th (Block 303, Lot 5.01) . 901 12th (Corner Property) (2.59 acres collectively) is currently a duplex but is NOT being sold individually. Both properties must be sold together. Get in on the ground level of a RAPIDLY growing town and arguably one of the most desirable places to live in the entire state of NJ **PROPERTY DETAILS** 