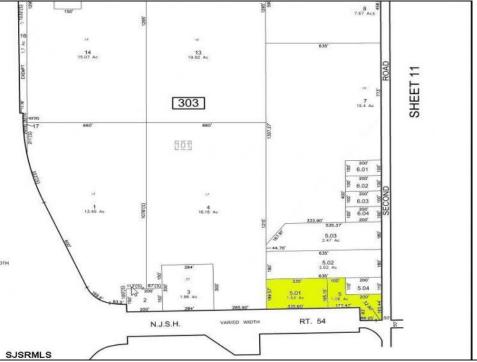

## **COMMENTS**

Great corner location for commercial development on Rt. #54 at the intersection of 2nd Road. The site is located just 1/10 mile from Atlantic City Expressway entrance and directly across and adjacent to Industrial, Commercial Properties. Property consists of two lots 901 12th (Block 303, Lot 5) and lot 931 12th (Block 303, Lot 5.01) . 901 12th (Corner Property) (2.59 acres collectively) is currently a duplex but is NOT being sold individually. Both properties must be sold together. Get in on the ground level of a RAPIDLY growing town and arguably one of the most desirable places to live in the entire state of NJ