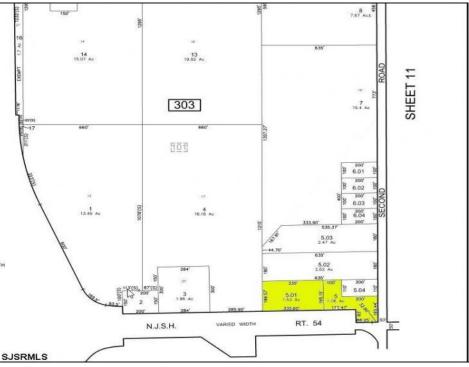

## **COMMENTS**

Great corner location for commercial development on Rt. #54 at the intersection of 2nd Road. The site is located just 1/10 mile from Atlantic City Expressway entrance and directly across and adjacent to Industrial, Commercial Properties. Property consists of two lots 901 12th (Block 303, Lot 5) and lot 931 12th (Block 303, Lot 5.01) . 901 12th (Corner Property) (2.59 acres collectively) is currently a duplex but is NOT being sold individually. Both properties must be sold together. Get in on the ground level of a RAPIDLY growing town and arguably one of the most desirable places to live in the entire state of NJ