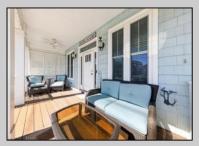

## **COMMENTS**

Must see! Fully furnished 3 bedroom 2 bathroom first floor condo located in the heart of downtown Ocean City. Smell the pizza and popcorn from the nearby boardwalk, fall asleep to the crashing sound of waves, or walk to nearby establishments such as Starbucks, Wawa or local cuisines. Having family and friends down for the day? Conveniently park at the parking lot across the street and walk to the nearby guarded beach equipped with a public bathhouse. After dinner, walk 2 blocks to the boardwalk or stay in and enjoy watching fireworks from the comfort of your porch. Updates to the condo include privacy fencing along restaurant side secured & anchored with arch trellises, marble fireplace, shiplap walls, stain glass, ceiling fans, porch lights, and privacy awning, and crown molding in bedrooms. Garage has pressure treated plywood, shelving, privacy glass, and a thermostat that can be operated remotely. Other updates include Wainscot down the hallway and stairs, ADA toilets, updated railings, and dehumidifier. Closed cell spray foam entire ductwork area & under side of crawl space. Some other highlights include: highest point on ocean city (low flood risk), no maintenance yard. Furniture included.