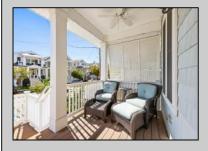

## **COMMENTS**

Must see! Fully furnished 3 bedroom 2 bathroom first floor condo located in the heart of downtown Ocean City. Smell the pizza and popcorn from the nearby boardwalk, fall asleep to the crashing sound of waves, or walk to nearby establishments such as Starbucks, Wawa or local cuisines. Having family and friends down for the day? Conveniently park at the parking lot across the street and walk to the nearby guarded beach equipped with a public bathhouse. After dinner, walk 2 blocks to the boardwalk or stay in and enjoy watching fireworks from the comfort of your porch. Updates to the condo include privacy fencing along restaurant side secured & anchored with arch trellises, marble fireplace, shiplap walls, stain glass, ceiling fans, porch lights, and privacy awning, and crown molding in bedrooms. Garage has pressure treated plywood, shelving, privacy glass, and a thermostat that can be operated remotely. Other updates include Wainscot down the hallway and stairs, ADA toilets, updated railings, and dehumidifier. Closed cell spray foam entire ductwork area & under side of crawl space. Some other highlights include: highest point on ocean city (low flood risk), no maintenance yard. Furniture included.