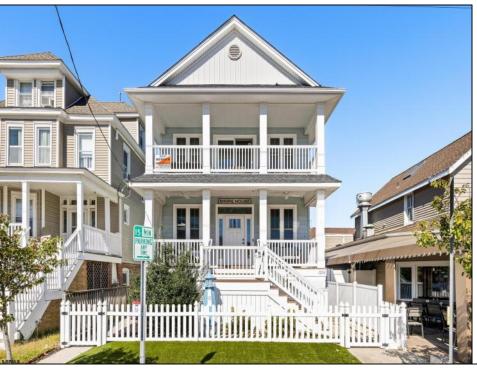

## **COMMENTS**

Must see! Fully furnished 3 bedroom 2 bathroom first floor condo located in the heart of downtown Ocean City. Smell the pizza and popcorn from the nearby boardwalk, fall asleep to the crashing sound of waves, or walk to nearby establishments such as Starbucks, Wawa or local cuisines. Having family and friends down for the day? Conveniently park at the parking lot across the street and walk to the nearby guarded beach equipped with a public bathhouse. After dinner, walk 2 blocks to the boardwalk or stay in and enjoy watching fireworks from the comfort of your porch. Updates to the condo include privacy fencing along restaurant side secured & anchored with arch trellises, marble fireplace, shiplap walls, stain glass, ceiling fans, porch lights, and privacy awning, and crown molding in bedrooms. Garage has pressure treated plywood, shelving, privacy glass, and a thermostat that can be operated remotely. Other updates include Wainscot down the hallway and stairs, ADA toilets, updated railings, and dehumidifier. Closed cell spray foam entire ductwork area & under side of crawl space. Some other highlights include: highest point on ocean city (low flood risk), no maintenance yard. Furniture included.