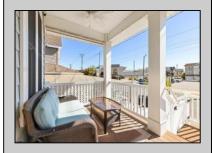

## **COMMENTS**

Must see! Fully furnished 3 bedroom 2 bathroom first floor condo located in the heart of downtown Ocean City. Smell the pizza and popcorn from the nearby boardwalk, fall asleep to the crashing sound of waves, or walk to nearby establishments such as Starbucks, Wawa or local cuisines. Having family and friends down for the day? Conveniently park at the parking lot across the street and walk to the nearby guarded beach equipped with a public bathhouse. After dinner, walk 2 blocks to the boardwalk or stay in and enjoy watching fireworks from the comfort of your porch. Updates to the condo include privacy fencing along restaurant side secured & anchored with arch trellises, marble fireplace, shiplap walls, stain glass, ceiling fans, porch lights, and privacy awning, and crown molding in bedrooms. Garage has pressure treated plywood, shelving, privacy glass, and a thermostat that can be operated remotely. Other updates include Wainscot down the hallway and stairs, ADA toilets, updated railings, and dehumidifier. Closed cell spray foam entire ductwork area & under side of crawl space. Some other highlights include: highest point on ocean city (low flood risk), no maintenance yard. Furniture included.