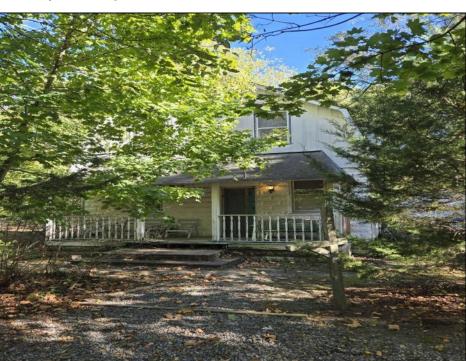

## COMMENTS

This home is Zoned Professional Office District, (PRO) is provided for the availability of professional office development and limited personal services and retail uses along Jimmie Leeds Road east of GSP., see Assoc. Docs for Permitted uses, that could be affected by parking, lot size and other factors. Survey is Available This property is being sold AS-IS and needs work. Garage is possibly structurally unsound. This is a perfect property for 203K and/or FannieMae Homestyle loans.

|               | FRUFE           | PROPERTY DETAILS |           |  |
|---------------|-----------------|------------------|-----------|--|
| Exterior      | ParkingGarage   | Basement         | Heating   |  |
| Masonry/Block | Detached Garage | Partial          | Hot Water |  |
| Vinyl         | Two Car         |                  | Oil       |  |
|               |                 |                  | Radiator  |  |