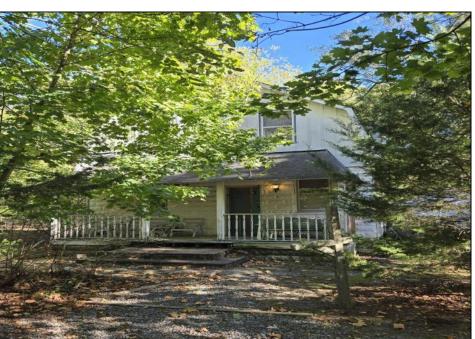

## **COMMENTS**

This home is Zoned Professional Office District, (PRO) is provided for the availability of professional office development and limited personal services and retail uses along Jimmie Leeds Road east of GSP., see Assoc. Docs for Permitted uses, that could be affected by parking, lot size and other factors. Survey is Available This property is being sold AS-IS and needs work. Garage is possibly structurally unsound. This is a perfect property for 203K and/or FannieMae Homestyle loans.

| <b>PROPERTY</b> | <b>DETAILS</b> |
|-----------------|----------------|
|                 |                |

Exterior ParkingGarage Basement Heating Masonry/Block **Detached Garage** Partial Hot Water Vinyl Two Car Oil Radiator