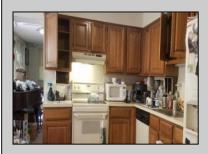

| PROPERTY DETAIL | S |
|-----------------|---|
|-----------------|---|

| Exterior      | ParkingGarage   | Basement | Heating   |
|---------------|-----------------|----------|-----------|
| Masonry/Block | Detached Garage | Partial  | Hot Water |
| Vinyl         | Two Car         |          | Oil       |
|               |                 |          | Radiator  |
|               |                 |          |           |