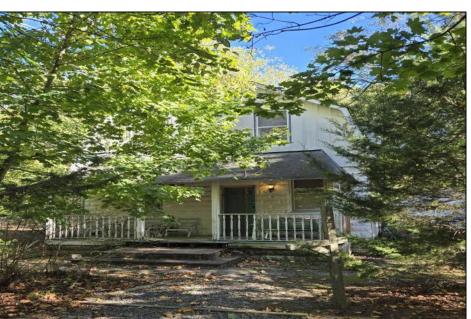

## COMMENTS

This home is Zoned Professional Office District, (PRO) is provided for the availability of professional office development and limited personal services and retail uses along Jimmie Leeds Road east of GSP., see Assoc. Docs for Permitted uses, that could be affected by parking, lot size and other factors. Survey is Available This property is being sold AS-IS and needs work. Garage is possibly structurally unsound. This is a perfect property for 203K and/or FannieMae Homestyle loans.

| PROPERTY DETAILS |
|------------------|
|------------------|

| Exterior      | ParkingGarage   | Basement | Heating   |
|---------------|-----------------|----------|-----------|
| Masonry/Block | Detached Garage | Partial  | Hot Water |
| Vinyl         | Two Car         |          | Oil       |
|               |                 |          | Radiator  |