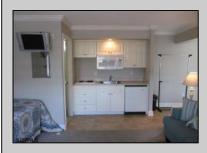

## **COMMENTS**

SPOTLESS CORNER SECOND FLOOR STUDIO AT SUN BEACH! SLEEPS UP TO 6 WITH TWO QUEENS BEDS AND NEW QUEEN SLEEP SOFA! White Kitchen with Countertop Burners, Compact Refrigerator, Microwave.Tiled Bath! SUN BEACH CONDOMINIUMS HAS A Perfect Walkable Location to all of Ocean City\'s Favorites -- Beach, Boardwalk and Downtown Shopping. Or lounge by the GORGEOUS POOL OR SUN DECK AREA! RENTAL POTENTIAL OF \$16,000! BOOKED 17 WEEKS IN 2024 SEASON! OR MAKE IT YOUR FAVORITE GET AWAY! SEE IT TODAY! MORE PHOTOS COMING SOON!