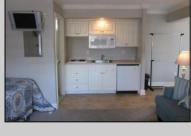

## **COMMENTS**

SPOTLESS CORNER SECOND FLOOR STUDIO AT SUN BEACH! SLEEPS UP TO 6 WITH TWO QUEENS BEDS AND NEW QUEEN SLEEP SOFA! White Kitchen with Countertop Burners, Compact Refrigerator, Microwave.Tiled Bath! SUN BEACH CONDOMINIUMS HAS A Perfect Walkable Location to all of Ocean City\'s Favorites -- Beach, Boardwalk and Downtown Shopping. Or lounge by the GORGEOUS POOL OR SUN DECK AREA! RENTAL POTENTIAL OF \$16,000! BOOKED 17 WEEKS IN 2024 SEASON! OR MAKE IT YOUR FAVORITE GET AWAY! SEE IT TODAY! MORE PHOTOS COMING SOON!