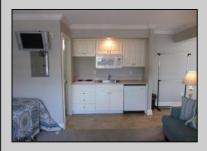

## **COMMENTS**

SPOTLESS CORNER SECOND FLOOR STUDIO AT SUN BEACH! SLEEPS UP TO 6 WITH TWO QUEENS BEDS AND NEW QUEEN SLEEP SOFA! White Kitchen with Countertop Burners, Compact Refrigerator, Microwave.Tiled Bath! SUN BEACH CONDOMINIUMS HAS A Perfect Walkable Location to all of Ocean City\'s Favorites -- Beach, Boardwalk and Downtown Shopping. Or lounge by the GORGEOUS POOL OR SUN DECK AREA! RENTAL POTENTIAL OF \$16,000! BOOKED 17 WEEKS IN 2024 SEASON! OR MAKE IT YOUR FAVORITE GET AWAY! SEE IT TODAY! MORE PHOTOS COMING SOON!