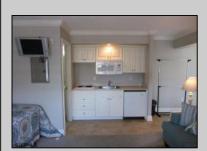

## **COMMENTS**

SPOTLESS CORNER SECOND FLOOR STUDIO AT SUN BEACH! SLEEPS UP TO 6 WITH TWO QUEENS BEDS AND NEW QUEEN SLEEP SOFA! White Kitchen with Countertop Burners, Compact Refrigerator, Microwave.Tiled Bath! SUN BEACH CONDOMINIUMS HAS A Perfect Walkable Location to all of Ocean City\'s Favorites -- Beach, Boardwalk and Downtown Shopping. Or lounge by the GORGEOUS POOL OR SUN DECK AREA! RENTAL POTENTIAL OF \$16,000! BOOKED 17 WEEKS IN 2024 SEASON! OR MAKE IT YOUR FAVORITE GET AWAY! SEE IT TODAY! MORE PHOTOS COMING SOON!