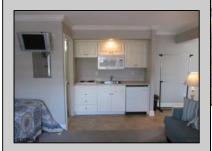

## COMMENTS

SPOTLESS CORNER SECOND FLOOR STUDIO AT SUN BEACH! SLEEPS UP TO 6 WITH TWO QUEENS BEDS AND NEW QUEEN SLEEP SOFA! White Kitchen with Countertop Burners, Compact Refrigerator, Microwave.Tiled Bath! SUN BEACH CONDOMINIUMS HAS A Perfect Walkable Location to all of Ocean City\'s Favorites -- Beach, Boardwalk and Downtown Shopping. Or lounge by the GORGEOUS POOL OR SUN DECK AREA! RENTAL POTENTIAL OF \$16,000! BOOKED 17 WEEKS IN 2024 SEASON! OR MAKE IT YOUR FAVORITE GET AWAY! SEE IT TODAY! MORE PHOTOS COMING SOON!