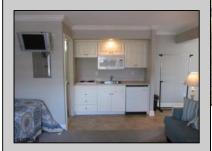

## COMMENTS

SPOTLESS CORNER SECOND FLOOR STUDIO AT SUN BEACH! SLEEPS UP TO 6 WITH TWO QUEENS BEDS AND NEW QUEEN SLEEP SOFA! White Kitchen with Countertop Burners, Compact Refrigerator, Microwave.Tiled Bath! SUN BEACH CONDOMINIUMS HAS A Perfect Walkable Location to all of Ocean City/'s Favorites -- Beach, Boardwalk and Downtown Shopping. Or lounge by the GORGEOUS POOL OR SUN DECK AREA! RENTAL POTENTIAL OF \$16,000! BOOKED 17 WEEKS IN 2024 SEASON! OR MAKE IT YOUR FAVORITE GET AWAY! SEE IT TODAY! MORE PHOTOS COMING SOON!