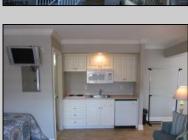

## **COMMENTS**

SPOTLESS CORNER SECOND FLOOR STUDIO AT SUN BEACH! SLEEPS UP TO 6 WITH TWO QUEENS BEDS AND NEW QUEEN SLEEP SOFA! White Kitchen with Countertop Burners, Compact Refrigerator, Microwave.Tiled Bath! SUN BEACH CONDOMINIUMS HAS A Perfect Walkable Location to all of Ocean City\'s Favorites -- Beach, Boardwalk and Downtown Shopping. Or lounge by the GORGEOUS POOL OR SUN DECK AREA! RENTAL POTENTIAL OF \$16,000! BOOKED 17 WEEKS IN 2024 SEASON! OR MAKE IT YOUR FAVORITE GET AWAY! SEE IT TODAY! MORE PHOTOS COMING SOON!