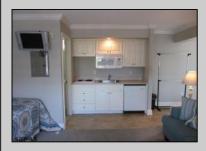

## **COMMENTS**

SPOTLESS CORNER SECOND FLOOR STUDIO AT SUN BEACH! SLEEPS UP TO 6 WITH TWO QUEENS BEDS AND NEW QUEEN SLEEP SOFA! White Kitchen with Countertop Burners, Compact Refrigerator, Microwave.Tiled Bath! SUN BEACH CONDOMINIUMS HAS A Perfect Walkable Location to all of Ocean City\'s Favorites -- Beach, Boardwalk and Downtown Shopping. Or lounge by the GORGEOUS POOL OR SUN DECK AREA! RENTAL POTENTIAL OF \$16,000! BOOKED 17 WEEKS IN 2024 SEASON! OR MAKE IT YOUR FAVORITE GET AWAY! SEE IT TODAY! MORE PHOTOS COMING SOON!