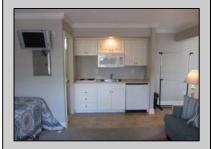

## COMMENTS

SPOTLESS CORNER SECOND FLOOR STUDIO AT SUN BEACH! SLEEPS UP TO 6 WITH TWO QUEENS BEDS AND NEW QUEEN SLEEP SOFA! White Kitchen with Countertop Burners, Compact Refrigerator, Microwave.Tiled Bath! SUN BEACH CONDOMINIUMS HAS A Perfect Walkable Location to all of Ocean City\'s Favorites -- Beach, Boardwalk and Downtown Shopping. Or lounge by the GORGEOUS POOL OR SUN DECK AREA! RENTAL POTENTIAL OF \$16,000! BOOKED 17 WEEKS IN 2024 SEASON! OR MAKE IT YOUR FAVORITE GET AWAY! SEE IT TODAY! MORE PHOTOS COMING SOON!