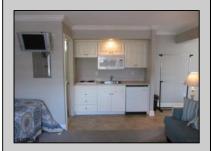

## COMMENTS

SPOTLESS CORNER SECOND FLOOR STUDIO AT SUN BEACH! SLEEPS UP TO 6 WITH TWO QUEENS BEDS AND NEW QUEEN SLEEP SOFA! White Kitchen with Countertop Burners, Compact Refrigerator, Microwave.Tiled Bath! SUN BEACH CONDOMINIUMS HAS A Perfect Walkable Location to all of Ocean City\'s Favorites -- Beach, Boardwalk and Downtown Shopping. Or lounge by the GORGEOUS POOL OR SUN DECK AREA! RENTAL POTENTIAL OF \$16,000! BOOKED 17 WEEKS IN 2024 SEASON! OR MAKE IT YOUR FAVORITE GET AWAY! SEE IT TODAY! MORE PHOTOS COMING SOON!