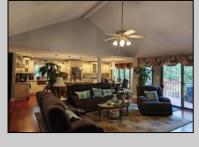

## **COMMENTS**

Custom Ranch 4 Bedrooms, 3 Full baths. Custom Kitchen Full Finished basement 2 Sided Fireplace 50 year roof New HVAC system, City utilities, Well for sprinklers (NEW) .82 acre lot, fenced back yard All plywood construction Andersen windows Walk up attic Fenced back yard Gorgeous cul-de-sac

| Congectus our de su | .0               |                 |                         |
|---------------------|------------------|-----------------|-------------------------|
| PROPERTY DETAILS    |                  |                 |                         |
| Exterior            | OutsideFeatures  | ParkingGarage   | OtherRooms              |
| Brick               | Deck             | Attached Garage | Dining Room             |
| Cedar               | Fenced Yard      | Heated Garage   | Eat In Kitchen          |
| Concrete            | Porch            | Two Car         | Great Room              |
| Wood Shingle        | Shed             |                 | Laundry/Utility Room    |
|                     | Sprinkler System |                 | Primary BR on 1st floor |
|                     |                  |                 | Recreation/Family       |