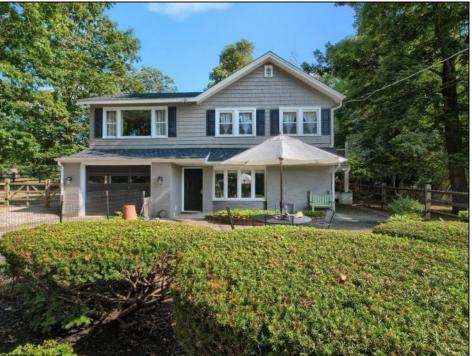

## COMMENTS

Just Listed! Absecon by the Bay! Unique 1915 Vintage Bay Block Single Family Home on 50 x 200 lot. BONUS! Adjacent 50 x 200 Lot is Included Preserving the Privacy and Tranquility that this Home Offers. NEW: ROOF, HVAC, EXTERIOR DRAINAGE AND FIRST LEVEL PAINT. With it's Close Proximity to the Bay and Public Boat Ramp and a 15 Minute Drive to the Beach, this Lovely Community is Fast Becoming a Popular Destination for Second Home Buyers as well as Primary Home Buyers who Enjoy It's Many Benefits. The First Level features a Huge Family/Entertainment Room and Full Bath which could easily serve as an In-Law Suite. The Upper Level Features a Living Room with A Bow Window, Large Dining Room, Kitchen, and Three Bedrooms, Full Bath and Screened Porch with Trex Decking. Other Features Include a Long Private Dive, Extra Deep One Car Garage, Front Patio, Covered Side Patio, Fully Fenced Yard and Wonderful Outdoor Space with Lots of Room to Roam! Pets on Premises. Appointment Required. Click the Link for a virtual tour of the neighborhood: https://youtu.be/v9l-U2JaiW8