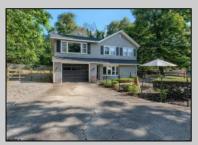

## COMMENTS

Just Listed! Absecon by the Bay! Unique 1915 Vintage Bay Block Single Family Home on 50 x 200 lot. BONUS! Adjacent 50 x 200 Lot is Included Preserving the Privacy and Tranquility that this Home Offers. NEW: ROOF, HVAC, EXTERIOR DRAINAGE AND FIRST LEVEL PAINT. With it's Close Proximity to the Bay and Public Boat Ramp and a 15 Minute Drive to the Beach, this Lovely Community is Fast Becoming a Popular Destination for Second Home Buyers as well as Primary Home Buyers who Enjoy It's Many Benefits. The First Level features a Huge Family/Entertainment Room and Full Bath which could easily serve as an In-Law Suite. The Upper Level Features a Living Room with A Bow Window, Large Dining Room, Kitchen, and Three Bedrooms, Full Bath and Screened Porch with Trex Decking. Other Features Include a Long Private Dive, Extra Deep One Car Garage, Front Patio, Covered Side Patio, Fully Fenced Yard and Wonderful Outdoor Space with Lots of Room to Roam! Pets on Premises. Appointment Required. Click the Link for a virtual tour of the neighborhood: https://youtu.be/v9l-U2JaiW8