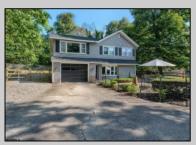

## **COMMENTS**

Just Listed! Absecon by the Bay! Unique 1915 Vintage Bay Block Single Family Home on 50 x 200 lot. BONUS! Adjacent 50 x 200 Lot is Included Preserving the Privacy and Tranquility that this Home Offers. NEW: ROOF, HVAC, EXTERIOR DRAINAGE AND FIRST LEVEL PAINT. With it's Close Proximity to the Bay and Public Boat Ramp and a 15 Minute Drive to the Beach, this Lovely Community is Fast Becoming a Popular Destination for Second Home Buyers as well as Primary Home Buyers who Enjoy It\'s Many Benefits. The First Level features a Huge Family/Entertainment Room and Full Bath which could easily serve as an In-Law Suite. The Upper Level Features a Living Room with A Bow Window, Large Dining Room, Kitchen, and Three Bedrooms, Full Bath and Screened Porch with Trex Decking. Other Features Include a Long Private Dive, Extra Deep One Car Garage, Front Patio, Covered Side Patio, Fully Fenced Yard and Wonderful Outdoor Space with Lots of Room to Roam! Pets on Premises. Appointment Required. Click the Link for a virtual tour of the neighborhood: https://youtu.be/v9I-U2JaiW8