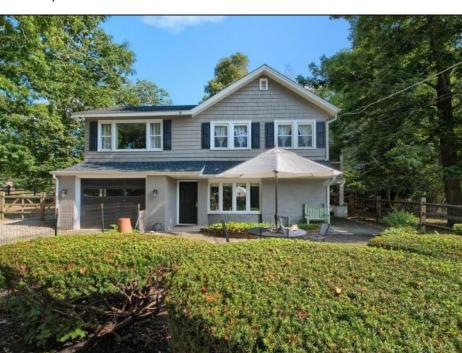

## **COMMENTS**

Just Listed! Absecon by the Bay! Unique 1915 Vintage Bay Block Single Family Home on 50 x 200 lot. BONUS! Adjacent 50 x 200 Lot is Included Preserving the Privacy and Tranquility that this Home Offers. NEW: ROOF, HVAC, EXTERIOR DRAINAGE AND FIRST LEVEL PAINT. With it's Close Proximity to the Bay and Public Boat Ramp and a 15 Minute Drive to the Beach, this Lovely Community is Fast Becoming a Popular Destination for Second Home Buyers as well as Primary Home Buyers who Enjoy It\'s Many Benefits. The First Level features a Huge Family/Entertainment Room and Full Bath which could easily serve as an In-Law Suite. The Upper Level Features a Living Room with A Bow Window, Large Dining Room, Kitchen, and Three Bedrooms, Full Bath and Screened Porch with Trex Decking. Other Features Include a Long Private Dive, Extra Deep One Car Garage, Front Patio, Covered Side Patio, Fully Fenced Yard and Wonderful Outdoor Space with Lots of Room to Roam! Pets on Premises. Appointment Required. Click the Link for a virtual tour of the neighborhood: https://youtu.be/v9I-U2JaiW8