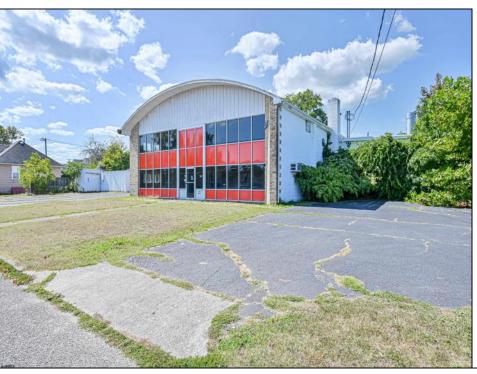

## **COMMENTS**

(this is a lease) FIRST MONTH FREE \$2500 per month A MULTI USE BUILDING GREAT FOR MANUFACTURING, EQUIPMENT REPAIRS THE PROPERTY HAS A LICENSED PAINT BOOTH POSSIBLE AUTO, EQUIPMENT PAINTING THE CEILING HEIGHT VARYS IN THE WAREHOUSE BUT THE ADVERAGE HEIGHT 15 TO 22FT OWNER WILL CONSIDER MULTI TENANTS OFFICE SPACE AVAILABLE APPROX 3000 PLUS. ON THE SIDE OF THE BUILDING IS MULTI GARAGE DOORS (5) WITH A FENCE IN AREA TO PROTECT CARS & EQUIPMENT (PLEASE TAKE NOTE ANY AND ALL BUSINESSES MUST BE APPROVED BY TOWNSHIP PLEASE CALL LISTING AGENT FOR RENTAL OR PURCHASE PRICE OF SAID BUILDING. THE \$2500 IS FOR HALF THE BULDING

PROPERTY DETAILS

Exterior OutsideFeatures ParkingGarage InteriorFeatures

Block Fence 11 or More Spaces 440 Volt Electricity

Restrooms Three Phase Electric

Sign

Truck Door

Basement Heating Cooling
Slab Forced Air Central
Gas-Natural