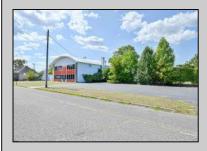

## **COMMENTS**

(this is a lease) FIRST MONTH FREE \$2500 per month A MULTI USE BUILDING GREAT FOR MANUFACTURING, EQUIPMENT REPAIRS THE PROPERTY HAS A LICENSED PAINT BOOTH POSSIBLE AUTO, EQUIPMENT PAINTING THE CEILING HEIGHT VARYS IN THE WAREHOUSE BUT THE ADVERAGE HEIGHT 15 TO 22FT OWNER WILL CONSIDER MULTI TENANTS OFFICE SPACE AVAILABLE APPROX 3000 PLUS. ON THE SIDE OF THE BUILDING IS MULTI GARAGE DOORS (5) WITH A FENCE IN AREA TO PROTECT CARS & EQUIPMENT (PLEASE TAKE NOTE ANY AND ALL BUSINESSES MUST BE APPROVED BY TOWNSHIP PLEASE CALL LISTING AGENT FOR RENTAL OR PURCHASE PRICE OF SAID BUILDING. THE \$2500 IS FOR HALF THE BULDING

PROPERTY DETAILS

Exterior OutsideFeatures ParkingGarage InteriorFeatures

Block Fence 11 or More Spaces 440 Volt Electricity

Restrooms Three Phase Electric

Sign

Truck Door

Basement Heating Cooling
Slab Forced Air Central
Gas-Natural