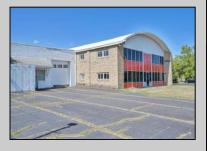

## **COMMENTS**

(this is a lease) FIRST MONTH FREE \$2500 per month A MULTI USE BUILDING GREAT FOR MANUFACTURING, EQUIPMENT REPAIRS THE PROPERTY HAS A LICENSED PAINT BOOTH POSSIBLE AUTO, EQUIPMENT PAINTING THE CEILING HEIGHT VARYS IN THE WAREHOUSE BUT THE ADVERAGE HEIGHT 15 TO 22FT OWNER WILL CONSIDER MULTI TENANTS OFFICE SPACE AVAILABLE APPROX 3000 PLUS. ON THE SIDE OF THE BUILDING IS MULTI GARAGE DOORS (5) WITH A FENCE IN AREA TO PROTECT CARS & EQUIPMENT (PLEASE TAKE NOTE ANY AND ALL BUSINESSES MUST BE APPROVED BY TOWNSHIP PLEASE CALL LISTING AGENT FOR RENTAL OR PURCHASE PRICE OF SAID BUILDING. THE \$2500 IS FOR HALF THE BULDING

PROPERTY DETAILS

Exterior OutsideFeatures ParkingGarage InteriorFeatures

Block Fence 11 or More Spaces 440 Volt Electricity

Restrooms Three Phase Electric

Sign

Truck Door

Basement Heating Cooling
Slab Forced Air Central
Gas-Natural