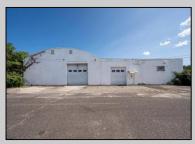

## **COMMENTS**

(this is a lease) FIRST MONTH FREE \$2500 per month A MULTI USE BUILDING GREAT FOR MANUFACTURING, EQUIPMENT REPAIRS THE PROPERTY HAS A LICENSED PAINT BOOTH POSSIBLE AUTO, EQUIPMENT PAINTING THE CEILING HEIGHT VARYS IN THE WAREHOUSE BUT THE ADVERAGE HEIGHT 15 TO 22FT OWNER WILL CONSIDER MULTI TENANTS OFFICE SPACE AVAILABLE APPROX 3000 PLUS. ON THE SIDE OF THE BUILDING IS MULTI GARAGE DOORS (5) WITH A FENCE IN AREA TO PROTECT CARS & EQUIPMENT (PLEASE TAKE NOTE ANY AND ALL BUSINESSES MUST BE APPROVED BY TOWNSHIP PLEASE CALL LISTING AGENT FOR RENTAL OR PURCHASE PRICE OF SAID BUILDING. THE \$2500 IS FOR HALF THE BULDING

PROPERTY DETAILS

Exterior OutsideFeatures ParkingGarage InteriorFeatures

Block Fence 11 or More Spaces 440 Volt Electricity

Restrooms Three Phase Electric

Sign

Truck Door

Basement Heating Cooling
Slab Forced Air Central
Gas-Natural