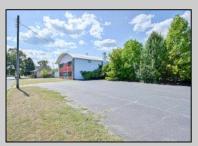

## **COMMENTS**

(this is a lease) FIRST MONTH FREE \$2500 per month A MULTI USE BUILDING GREAT FOR MANUFACTURING, EQUIPMENT REPAIRS THE PROPERTY HAS A LICENSED PAINT BOOTH POSSIBLE AUTO, EQUIPMENT PAINTING THE CEILING HEIGHT VARYS IN THE WAREHOUSE BUT THE ADVERAGE HEIGHT 15 TO 22FT OWNER WILL CONSIDER MULTI TENANTS OFFICE SPACE AVAILABLE APPROX 3000 PLUS. ON THE SIDE OF THE BUILDING IS MULTI GARAGE DOORS (5) WITH A FENCE IN AREA TO PROTECT CARS & EQUIPMENT (PLEASE TAKE NOTE ANY AND ALL BUSINESSES MUST BE APPROVED BY TOWNSHIP PLEASE CALL LISTING AGENT FOR RENTAL OR PURCHASE PRICE OF SAID BUILDING. THE \$2500 IS FOR HALF THE BULDING

PROPERTY DETAILS

Exterior OutsideFeatures ParkingGarage InteriorFeatures

Block Fence 11 or More Spaces 440 Volt Electricity

Restrooms Three Phase Electric

Sign

Truck Door

Basement Heating Cooling
Slab Forced Air Central
Gas-Natural