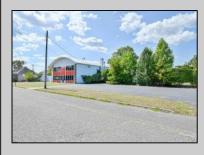

## COMMENTS

(this is a lease) FIRST MONTH FREE \$2500 per month A MULTI USE BUILDING GREAT FOR MANUFACTURING ,EQUIPMENT REPAIRS THE PROPERTY HAS A LICENSED PAINT BOOTH POSSIBLE AUTO, EQUIPMENT PAINTING THE CEILING HEIGHT VARYS IN THE WAREHOUSE BUT THE ADVERAGE HEIGHT 15 TO 22FT OWNER WILL CONSIDER MULTI TENANTS OFFICE SPACE AVAILABLE APPROX 3000 PLUS. ON THE SIDE OF THE BUILDING IS MULTI GARAGE DOORS (5) WITH A FENCE IN AREA TO PROTECT CARS & EQUIPMENT (PLEASE TAKE NOTE ANY AND ALL BUSINESSES MUST BE APPROVED BY TOWNSHIP PLEASE CALL LISTING AGENT FOR RENTAL OR PURCHASE PRICE OF SAID BUILDING. THE \$2500 IS FOR HALF THE BULDING