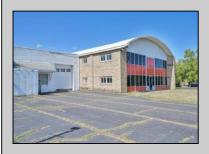

## 615 CINCINNATI Egg Harbor City, NJ 08205

Asking \$2,500.00

## COMMENTS

(this is a lease) FIRST MONTH FREE \$2500 per month A MULTI USE BUILDING GREAT FOR MANUFACTURING ,EQUIPMENT REPAIRS THE PROPERTY HAS A LICENSED PAINT BOOTH POSSIBLE AUTO, EQUIPMENT PAINTING THE CEILING HEIGHT VARYS IN THE WAREHOUSE BUT THE ADVERAGE HEIGHT 15 TO 22FT OWNER WILL CONSIDER MULTI TENANTS OFFICE SPACE AVAILABLE APPROX 3000 PLUS. ON THE SIDE OF THE BUILDING IS MULTI GARAGE DOORS (5) WITH A FENCE IN AREA TO PROTECT CARS & EQUIPMENT (PLEASE TAKE NOTE ANY AND ALL BUSINESSES MUST BE APPROVED BY TOWNSHIP PLEASE CALL LISTING AGENT FOR RENTAL OR PURCHASE PRICE OF SAID BUILDING. THE \$2500 IS FOR HALF THE BULDING