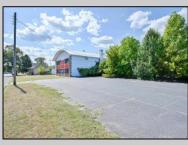

## COMMENTS

(this is a lease) FIRST MONTH FREE \$2500 per month A MULTI USE BUILDING GREAT FOR MANUFACTURING ,EQUIPMENT REPAIRS THE PROPERTY HAS A LICENSED PAINT BOOTH POSSIBLE AUTO, EQUIPMENT PAINTING THE CEILING HEIGHT VARYS IN THE WAREHOUSE BUT THE ADVERAGE HEIGHT 15 TO 22FT OWNER WILL CONSIDER MULTI TENANTS OFFICE SPACE AVAILABLE APPROX 3000 PLUS. ON THE SIDE OF THE BUILDING IS MULTI GARAGE DOORS (5) WITH A FENCE IN AREA TO PROTECT CARS & EQUIPMENT (PLEASE TAKE NOTE ANY AND ALL BUSINESSES MUST BE APPROVED BY TOWNSHIP PLEASE CALL LISTING AGENT FOR RENTAL OR PURCHASE PRICE OF SAID BUILDING. THE \$2500 IS FOR HALF THE BULDING