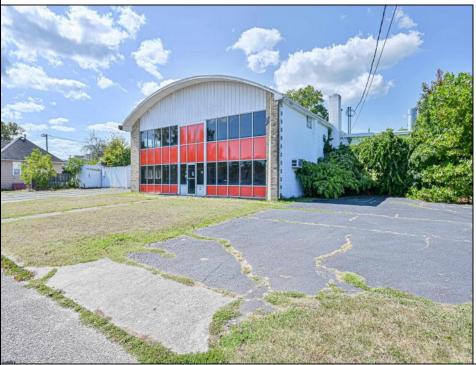

## 615 CINCINNATI Egg Harbor City, NJ 08205

Asking \$2,500.00

## COMMENTS

(this is a lease) FIRST MONTH FREE \$2500 per month A MULTI USE BUILDING GREAT FOR MANUFACTURING ,EQUIPMENT REPAIRS THE PROPERTY HAS A LICENSED PAINT BOOTH POSSIBLE AUTO, EQUIPMENT PAINTING THE CEILING HEIGHT VARYS IN THE WAREHOUSE BUT THE ADVERAGE HEIGHT 15 TO 22FT OWNER WILL CONSIDER MULTI TENANTS OFFICE SPACE AVAILABLE APPROX 3000 PLUS. ON THE SIDE OF THE BUILDING IS MULTI GARAGE DOORS (5) WITH A FENCE IN AREA TO PROTECT CARS & EQUIPMENT (PLEASE TAKE NOTE ANY AND ALL BUSINESSES MUST BE APPROVED BY TOWNSHIP PLEASE CALL LISTING AGENT FOR RENTAL OR PURCHASE PRICE OF SAID BUILDING. THE \$2500 IS FOR HALF THE BULDING

| PROPERTY DETAILS  |                                                                                                                             |                                    |                                                                  |
|-------------------|-----------------------------------------------------------------------------------------------------------------------------|------------------------------------|------------------------------------------------------------------|
| Exterior<br>Block | OutsideFeatures<br>Fence<br>Restrooms<br>Sign<br>Truck Door                                                                 | ParkingGarage<br>11 or More Spaces | InteriorFeatures<br>440 Volt Electricity<br>Three Phase Electric |
| Basement<br>Slab  | Heating<br>Forced Air<br>Gas-Natural<br>Space/Wall/Floor<br>Ask for Troy Egg                                                | Cooling<br>Central<br>gie          | HotWater<br>Gas                                                  |
|                   | SeBerger Realty Inc<br><sup>Pu</sup> ម៉េកិសិឌីសិardwalk, Ocean City<br>Call: 609-391-0500<br>Email to: tde@bergerrealty.com |                                    |                                                                  |