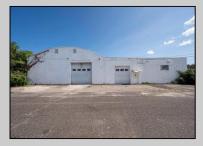

## COMMENTS

(this is a lease) FIRST MONTH FREE \$2500 per month A MULTI USE BUILDING GREAT FOR MANUFACTURING ,EQUIPMENT REPAIRS THE PROPERTY HAS A LICENSED PAINT BOOTH POSSIBLE AUTO, EQUIPMENT PAINTING THE CEILING HEIGHT VARYS IN THE WAREHOUSE BUT THE ADVERAGE HEIGHT 15 TO 22FT OWNER WILL CONSIDER MULTI TENANTS OFFICE SPACE AVAILABLE APPROX 3000 PLUS. ON THE SIDE OF THE BUILDING IS MULTI GARAGE DOORS (5) WITH A FENCE IN AREA TO PROTECT CARS & EQUIPMENT (PLEASE TAKE NOTE ANY AND ALL BUSINESSES MUST BE APPROVED BY TOWNSHIP PLEASE CALL LISTING AGENT FOR RENTAL OR PURCHASE PRICE OF SAID BUILDING. THE \$2500 IS FOR HALF THE BULDING