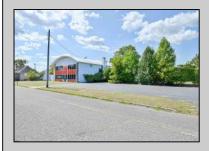

## **COMMENTS**

(this is a lease) FIRST MONTH FREE \$2500 per month A MULTI USE BUILDING GREAT FOR MANUFACTURING , EQUIPMENT REPAIRS THE PROPERTY HAS A LICENSED PAINT BOOTH POSSIBLE AUTO, EQUIPMENT PAINTING THE CEILING HEIGHT VARYS IN THE WAREHOUSE BUT THE ADVERAGE HEIGHT 15 TO 22FT OWNER WILL CONSIDER MULTI TENANTS OFFICE SPACE AVAILABLE APPROX 3000 PLUS. ON THE SIDE OF THE BUILDING IS MULTI GARAGE DOORS (5) WITH A FENCE IN AREA TO PROTECT CARS & EQUIPMENT (PLEASE TAKE NOTE ANY AND ALL BUSINESSES MUST BE APPROVED BY TOWNSHIP PLEASE CALL LISTING AGENT FOR RENTAL OR PURCHASE PRICE OF SAID BUILDING. THE \$2500 IS FOR HALF THE BULDING