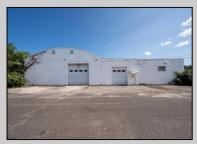

## **COMMENTS**

(this is a lease) FIRST MONTH FREE \$2500 per month A MULTI USE BUILDING GREAT FOR MANUFACTURING , EQUIPMENT REPAIRS THE PROPERTY HAS A LICENSED PAINT BOOTH POSSIBLE AUTO, EQUIPMENT PAINTING THE CEILING HEIGHT VARYS IN THE WAREHOUSE BUT THE ADVERAGE HEIGHT 15 TO 22FT OWNER WILL CONSIDER MULTI TENANTS OFFICE SPACE AVAILABLE APPROX 3000 PLUS. ON THE SIDE OF THE BUILDING IS MULTI GARAGE DOORS (5) WITH A FENCE IN AREA TO PROTECT CARS & EQUIPMENT (PLEASE TAKE NOTE ANY AND ALL BUSINESSES MUST BE APPROVED BY TOWNSHIP PLEASE CALL LISTING AGENT FOR RENTAL OR PURCHASE PRICE OF SAID BUILDING. THE \$2500 IS FOR HALF THE BULDING