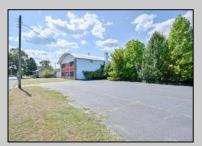

## **COMMENTS**

(this is a lease) FIRST MONTH FREE \$2500 per month A MULTI USE BUILDING GREAT FOR MANUFACTURING , EQUIPMENT REPAIRS THE PROPERTY HAS A LICENSED PAINT BOOTH POSSIBLE AUTO, EQUIPMENT PAINTING THE CEILING HEIGHT VARYS IN THE WAREHOUSE BUT THE ADVERAGE HEIGHT 15 TO 22FT OWNER WILL CONSIDER MULTI TENANTS OFFICE SPACE AVAILABLE APPROX 3000 PLUS. ON THE SIDE OF THE BUILDING IS MULTI GARAGE DOORS (5) WITH A FENCE IN AREA TO PROTECT CARS & EQUIPMENT (PLEASE TAKE NOTE ANY AND ALL BUSINESSES MUST BE APPROVED BY TOWNSHIP PLEASE CALL LISTING AGENT FOR RENTAL OR PURCHASE PRICE OF SAID BUILDING. THE \$2500 IS FOR HALF THE BULDING