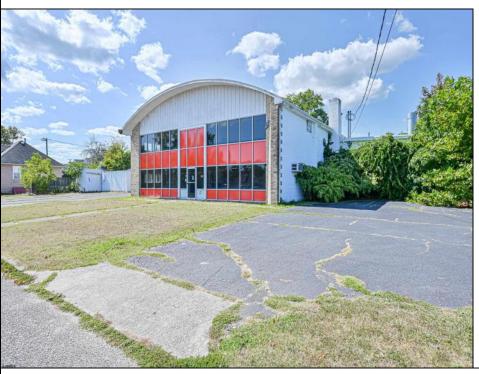

## **COMMENTS**

(this is a lease) FIRST MONTH FREE \$2500 per month A MULTI USE BUILDING GREAT FOR MANUFACTURING , EQUIPMENT REPAIRS THE PROPERTY HAS A LICENSED PAINT BOOTH POSSIBLE AUTO, EQUIPMENT PAINTING THE CEILING HEIGHT VARYS IN THE WAREHOUSE BUT THE ADVERAGE HEIGHT 15 TO 22FT OWNER WILL CONSIDER MULTI TENANTS OFFICE SPACE AVAILABLE APPROX 3000 PLUS. ON THE SIDE OF THE BUILDING IS MULTI GARAGE DOORS (5) WITH A FENCE IN AREA TO PROTECT CARS & EQUIPMENT (PLEASE TAKE NOTE ANY AND ALL BUSINESSES MUST BE APPROVED BY TOWNSHIP PLEASE CALL LISTING AGENT FOR RENTAL OR PURCHASE PRICE OF SAID BUILDING. THE \$2500 IS FOR HALF THE BULDING

| PROPERTY DETAILS |                                          |                   |                                              |
|------------------|------------------------------------------|-------------------|----------------------------------------------|
| Exterior         | OutsideFeatures                          | ParkingGarage     | InteriorFeatures                             |
| Block            | Fence<br>Restrooms<br>Sign<br>Truck Door | 11 or More Spaces | 440 Volt Electricity<br>Three Phase Electric |