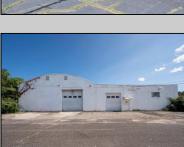

## **COMMENTS**

(this is a lease) FIRST MONTH FREE \$2500 per month A MULTI USE BUILDING GREAT FOR MANUFACTURING, EQUIPMENT REPAIRS THE PROPERTY HAS A LICENSED PAINT BOOTH POSSIBLE AUTO, EQUIPMENT PAINTING THE CEILING HEIGHT VARYS IN THE WAREHOUSE BUT THE ADVERAGE HEIGHT 15 TO 22FT OWNER WILL CONSIDER MULTI TENANTS OFFICE SPACE AVAILABLE APPROX 3000 PLUS. ON THE SIDE OF THE BUILDING IS MULTI GARAGE DOORS (5) WITH A FENCE IN AREA TO PROTECT CARS & EQUIPMENT (PLEASE TAKE NOTE ANY AND ALL BUSINESSES MUST BE APPROVED BY TOWNSHIP PLEASE CALL LISTING AGENT FOR RENTAL OR PURCHASE PRICE OF SAID BUILDING. THE \$2500 IS FOR HALF THE BULDING