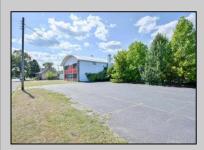

## **COMMENTS**

(this is a lease) FIRST MONTH FREE \$2500 per month A MULTI USE BUILDING GREAT FOR MANUFACTURING, EQUIPMENT REPAIRS THE PROPERTY HAS A LICENSED PAINT BOOTH POSSIBLE AUTO, EQUIPMENT PAINTING THE CEILING HEIGHT VARYS IN THE WAREHOUSE BUT THE ADVERAGE HEIGHT 15 TO 22FT OWNER WILL CONSIDER MULTI TENANTS OFFICE SPACE AVAILABLE APPROX 3000 PLUS. ON THE SIDE OF THE BUILDING IS MULTI GARAGE DOORS (5) WITH A FENCE IN AREA TO PROTECT CARS & EQUIPMENT (PLEASE TAKE NOTE ANY AND ALL BUSINESSES MUST BE APPROVED BY TOWNSHIP PLEASE CALL LISTING AGENT FOR RENTAL OR PURCHASE PRICE OF SAID BUILDING. THE \$2500 IS FOR HALF THE BULDING

## PROPERTY DETAILS

| I KOI EKTI DETAILS |                 |                   |                      |
|--------------------|-----------------|-------------------|----------------------|
| Exterior           | OutsideFeatures | ParkingGarage     | InteriorFeatures     |
| Block              | Fence           | 11 or More Spaces | 440 Volt Electricity |
|                    | Restrooms       |                   | Three Phase Electric |
|                    | Sign            |                   |                      |
|                    | Truck Door      |                   |                      |