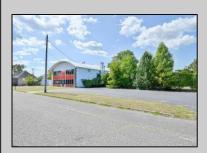

## **COMMENTS**

(this is a lease) FIRST MONTH FREE \$2500 per month A MULTI USE BUILDING GREAT FOR MANUFACTURING, EQUIPMENT REPAIRS THE PROPERTY HAS A LICENSED PAINT BOOTH POSSIBLE AUTO, EQUIPMENT PAINTING THE CEILING HEIGHT VARYS IN THE WAREHOUSE BUT THE ADVERAGE HEIGHT 15 TO 22FT OWNER WILL CONSIDER MULTI TENANTS OFFICE SPACE AVAILABLE APPROX 3000 PLUS. ON THE SIDE OF THE BUILDING IS MULTI GARAGE DOORS (5) WITH A FENCE IN AREA TO PROTECT CARS & EQUIPMENT (PLEASE TAKE NOTE ANY AND ALL BUSINESSES MUST BE APPROVED BY TOWNSHIP PLEASE CALL LISTING AGENT FOR RENTAL OR PURCHASE PRICE OF SAID BUILDING. THE \$2500 IS FOR HALF THE BULDING