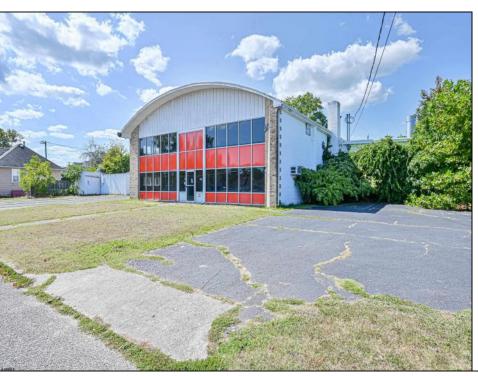

## **COMMENTS**

(this is a lease) FIRST MONTH FREE \$2500 per month A MULTI USE BUILDING GREAT FOR MANUFACTURING, EQUIPMENT REPAIRS THE PROPERTY HAS A LICENSED PAINT BOOTH POSSIBLE AUTO, EQUIPMENT PAINTING THE CEILING HEIGHT VARYS IN THE WAREHOUSE BUT THE ADVERAGE HEIGHT 15 TO 22FT OWNER WILL CONSIDER MULTI TENANTS OFFICE SPACE AVAILABLE APPROX 3000 PLUS. ON THE SIDE OF THE BUILDING IS MULTI GARAGE DOORS (5) WITH A FENCE IN AREA TO PROTECT CARS & EQUIPMENT (PLEASE TAKE NOTE ANY AND ALL BUSINESSES MUST BE APPROVED BY TOWNSHIP PLEASE CALL LISTING AGENT FOR RENTAL OR PURCHASE PRICE OF SAID BUILDING. THE \$2500 IS FOR HALF THE BULDING

## PROPERTY DETAILS

| I KOI EKTI DETAILS |                 |                   |                      |
|--------------------|-----------------|-------------------|----------------------|
| Exterior           | OutsideFeatures | ParkingGarage     | InteriorFeatures     |
| Block              | Fence           | 11 or More Spaces | 440 Volt Electricity |
|                    | Restrooms       |                   | Three Phase Electric |
|                    | Sign            |                   |                      |
|                    | Truck Door      |                   |                      |