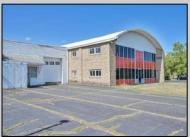

## **COMMENTS**

(this is a lease) FIRST MONTH FREE \$2500 per month A MULTI USE BUILDING GREAT FOR MANUFACTURING, EQUIPMENT REPAIRS THE PROPERTY HAS A LICENSED PAINT BOOTH POSSIBLE AUTO, EQUIPMENT PAINTING THE CEILING HEIGHT VARYS IN THE WAREHOUSE BUT THE ADVERAGE HEIGHT 15 TO 22FT OWNER WILL CONSIDER MULTI TENANTS OFFICE SPACE AVAILABLE APPROX 3000 PLUS. ON THE SIDE OF THE BUILDING IS MULTI GARAGE DOORS (5) WITH A FENCE IN AREA TO PROTECT CARS & EQUIPMENT (PLEASE TAKE NOTE ANY AND ALL BUSINESSES MUST BE APPROVED BY TOWNSHIP PLEASE CALL LISTING AGENT FOR RENTAL OR PURCHASE PRICE OF SAID BUILDING. THE \$2500 IS FOR HALF THE BULDING