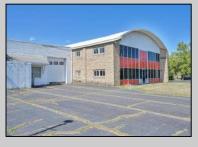

## **COMMENTS**

(this is a lease) FIRST MONTH FREE \$2500 per month A MULTI USE BUILDING GREAT FOR MANUFACTURING , EQUIPMENT REPAIRS THE PROPERTY HAS A LICENSED PAINT BOOTH POSSIBLE AUTO, EQUIPMENT PAINTING THE CEILING HEIGHT VARYS IN THE WAREHOUSE BUT THE ADVERAGE HEIGHT 15 TO 22FT OWNER WILL CONSIDER MULTI TENANTS OFFICE SPACE AVAILABLE APPROX 3000 PLUS. ON THE SIDE OF THE BUILDING IS MULTI GARAGE DOORS (5) WITH A FENCE IN AREA TO PROTECT CARS & EQUIPMENT (PLEASE TAKE NOTE ANY AND ALL BUSINESSES MUST BE APPROVED BY TOWNSHIP PLEASE CALL LISTING AGENT FOR RENTAL OR PURCHASE PRICE OF SAID BUILDING. THE \$2500 IS FOR HALF THE BULDING

|          | PROPE           | RTY DETAILS       |                      |
|----------|-----------------|-------------------|----------------------|
| Exterior | OutsideFeatures | ParkingGarage     | InteriorFeatures     |
| Block    | Fence           | 11 or More Spaces | 440 Volt Electricity |
|          | Restrooms       |                   | Three Phase Electric |
|          | Sign            |                   |                      |
|          | Truck Door      |                   |                      |