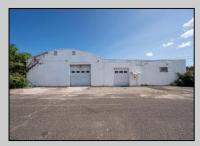

## **COMMENTS**

(this is a lease) FIRST MONTH FREE \$2500 per month A MULTI USE BUILDING GREAT FOR MANUFACTURING , EQUIPMENT REPAIRS THE PROPERTY HAS A LICENSED PAINT BOOTH POSSIBLE AUTO, EQUIPMENT PAINTING THE CEILING HEIGHT VARYS IN THE WAREHOUSE BUT THE ADVERAGE HEIGHT 15 TO 22FT OWNER WILL CONSIDER MULTI TENANTS OFFICE SPACE AVAILABLE APPROX 3000 PLUS. ON THE SIDE OF THE BUILDING IS MULTI GARAGE DOORS (5) WITH A FENCE IN AREA TO PROTECT CARS & EQUIPMENT (PLEASE TAKE NOTE ANY AND ALL BUSINESSES MUST BE APPROVED BY TOWNSHIP PLEASE CALL LISTING AGENT FOR RENTAL OR PURCHASE PRICE OF SAID BUILDING. THE \$2500 IS FOR HALF THE BULDING

|          | PROPE           | RTY DETAILS       |                      |
|----------|-----------------|-------------------|----------------------|
| Exterior | OutsideFeatures | ParkingGarage     | InteriorFeatures     |
| Block    | Fence           | 11 or More Spaces | 440 Volt Electricity |
|          | Restrooms       |                   | Three Phase Electric |
|          | Sign            |                   |                      |
|          | Truck Door      |                   |                      |