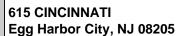

## **COMMENTS**

(this is a lease) FIRST MONTH FREE \$2500 per month A MULTI USE BUILDING GREAT FOR MANUFACTURING , EQUIPMENT REPAIRS THE PROPERTY HAS A LICENSED PAINT BOOTH POSSIBLE AUTO, EQUIPMENT PAINTING THE CEILING HEIGHT VARYS IN THE WAREHOUSE BUT THE ADVERAGE HEIGHT 15 TO 22FT OWNER WILL CONSIDER MULTI TENANTS OFFICE SPACE AVAILABLE APPROX 3000 PLUS. ON THE SIDE OF THE BUILDING IS MULTI GARAGE DOORS (5) WITH A FENCE IN AREA TO PROTECT CARS & EQUIPMENT (PLEASE TAKE NOTE ANY AND ALL BUSINESSES MUST BE APPROVED BY TOWNSHIP PLEASE CALL LISTING AGENT FOR RENTAL OR PURCHASE PRICE OF SAID BUILDING. THE \$2500 IS FOR HALF THE BULDING

|          | PROPE           | RTY DETAILS       |                      |
|----------|-----------------|-------------------|----------------------|
| Exterior | OutsideFeatures | ParkingGarage     | InteriorFeatures     |
| Block    | Fence           | 11 or More Spaces | 440 Volt Electricity |
|          | Restrooms       |                   | Three Phase Electric |
|          | Sign            |                   |                      |
|          | Truck Door      |                   |                      |