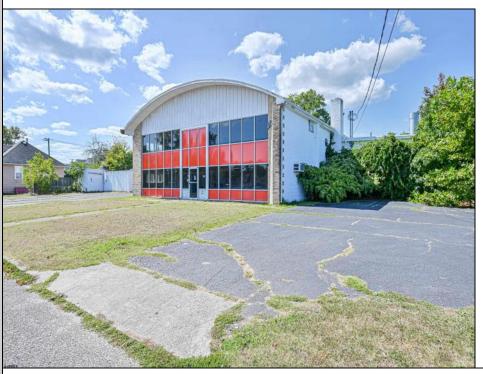

## **COMMENTS**

(this is a lease) FIRST MONTH FREE \$2500 per month A MULTI USE BUILDING GREAT FOR MANUFACTURING , EQUIPMENT REPAIRS THE PROPERTY HAS A LICENSED PAINT BOOTH POSSIBLE AUTO, EQUIPMENT PAINTING THE CEILING HEIGHT VARYS IN THE WAREHOUSE BUT THE ADVERAGE HEIGHT 15 TO 22FT OWNER WILL CONSIDER MULTI TENANTS OFFICE SPACE AVAILABLE APPROX 3000 PLUS. ON THE SIDE OF THE BUILDING IS MULTI GARAGE DOORS (5) WITH A FENCE IN AREA TO PROTECT CARS & EQUIPMENT (PLEASE TAKE NOTE ANY AND ALL BUSINESSES MUST BE APPROVED BY TOWNSHIP PLEASE CALL LISTING AGENT FOR RENTAL OR PURCHASE PRICE OF SAID BUILDING. THE \$2500 IS FOR HALF THE BULDING

|          | PROPE           | RTY DETAILS       |                      |
|----------|-----------------|-------------------|----------------------|
| Exterior | OutsideFeatures | ParkingGarage     | InteriorFeatures     |
| Block    | Fence           | 11 or More Spaces | 440 Volt Electricity |
|          | Restrooms       |                   | Three Phase Electric |
|          | Sign            |                   |                      |
|          | Truck Door      |                   |                      |