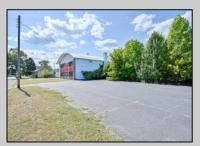

## **COMMENTS**

(this is a lease) FIRST MONTH FREE \$2500 per month A MULTI USE BUILDING GREAT FOR MANUFACTURING , EQUIPMENT REPAIRS THE PROPERTY HAS A LICENSED PAINT BOOTH POSSIBLE AUTO, EQUIPMENT PAINTING THE CEILING HEIGHT VARYS IN THE WAREHOUSE BUT THE ADVERAGE HEIGHT 15 TO 22FT OWNER WILL CONSIDER MULTI TENANTS OFFICE SPACE AVAILABLE APPROX 3000 PLUS. ON THE SIDE OF THE BUILDING IS MULTI GARAGE DOORS (5) WITH A FENCE IN AREA TO PROTECT CARS & EQUIPMENT (PLEASE TAKE NOTE ANY AND ALL BUSINESSES MUST BE APPROVED BY TOWNSHIP PLEASE CALL LISTING AGENT FOR RENTAL OR PURCHASE PRICE OF SAID BUILDING. THE \$2500 IS FOR HALF THE BULDING

|          | PROPE           | RTY DETAILS       |                      |
|----------|-----------------|-------------------|----------------------|
| Exterior | OutsideFeatures | ParkingGarage     | InteriorFeatures     |
| Block    | Fence           | 11 or More Spaces | 440 Volt Electricity |
|          | Restrooms       |                   | Three Phase Electric |
|          | Sign            |                   |                      |
|          | Truck Door      |                   |                      |