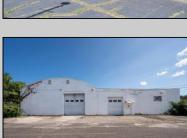

## **COMMENTS**

(this is a lease) FIRST MONTH FREE \$2500 per month A MULTI USE BUILDING GREAT FOR MANUFACTURING , EQUIPMENT REPAIRS THE PROPERTY HAS A LICENSED PAINT BOOTH POSSIBLE AUTO, EQUIPMENT PAINTING THE CEILING HEIGHT VARYS IN THE WAREHOUSE BUT THE ADVERAGE HEIGHT 15 TO 22FT OWNER WILL CONSIDER MULTI TENANTS OFFICE SPACE AVAILABLE APPROX 3000 PLUS. ON THE SIDE OF THE BUILDING IS MULTI GARAGE DOORS (5) WITH A FENCE IN AREA TO PROTECT CARS & EQUIPMENT (PLEASE TAKE NOTE ANY AND ALL BUSINESSES MUST BE APPROVED BY TOWNSHIP PLEASE CALL LISTING AGENT FOR RENTAL OR PURCHASE PRICE OF SAID BUILDING. THE \$2500 IS FOR HALF THE BULDING