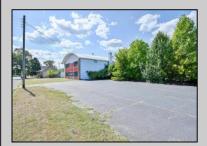

## **COMMENTS**

(this is a lease) FIRST MONTH FREE \$2500 per month A MULTI USE BUILDING GREAT FOR MANUFACTURING , EQUIPMENT REPAIRS THE PROPERTY HAS A LICENSED PAINT BOOTH POSSIBLE AUTO, EQUIPMENT PAINTING THE CEILING HEIGHT VARYS IN THE WAREHOUSE BUT THE ADVERAGE HEIGHT 15 TO 22FT OWNER WILL CONSIDER MULTI TENANTS OFFICE SPACE AVAILABLE APPROX 3000 PLUS. ON THE SIDE OF THE BUILDING IS MULTI GARAGE DOORS (5) WITH A FENCE IN AREA TO PROTECT CARS & EQUIPMENT (PLEASE TAKE NOTE ANY AND ALL BUSINESSES MUST BE APPROVED BY TOWNSHIP PLEASE CALL LISTING AGENT FOR RENTAL OR PURCHASE PRICE OF SAID BUILDING. THE \$2500 IS FOR HALF THE BULDING

|          | PROPE           | RTY DETAILS       |                      |
|----------|-----------------|-------------------|----------------------|
| Exterior | OutsideFeatures | ParkingGarage     | InteriorFeatures     |
| Block    | Fence           | 11 or More Spaces | 440 Volt Electricity |
|          | Restrooms       |                   | Three Phase Electric |
|          | Sian            |                   |                      |