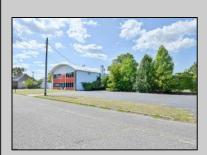

## **COMMENTS**

(this is a lease) FIRST MONTH FREE \$2500 per month A MULTI USE BUILDING GREAT FOR MANUFACTURING , EQUIPMENT REPAIRS THE PROPERTY HAS A LICENSED PAINT BOOTH POSSIBLE AUTO, EQUIPMENT PAINTING THE CEILING HEIGHT VARYS IN THE WAREHOUSE BUT THE ADVERAGE HEIGHT 15 TO 22FT OWNER WILL CONSIDER MULTI TENANTS OFFICE SPACE AVAILABLE APPROX 3000 PLUS. ON THE SIDE OF THE BUILDING IS MULTI GARAGE DOORS (5) WITH A FENCE IN AREA TO PROTECT CARS & EQUIPMENT (PLEASE TAKE NOTE ANY AND ALL BUSINESSES MUST BE APPROVED BY TOWNSHIP PLEASE CALL LISTING AGENT FOR RENTAL OR PURCHASE PRICE OF SAID BUILDING. THE \$2500 IS FOR HALF THE BULDING