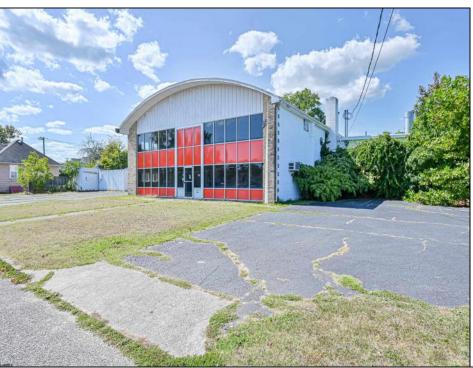

## **COMMENTS**

(this is a lease) FIRST MONTH FREE \$2500 per month A MULTI USE BUILDING GREAT FOR MANUFACTURING , EQUIPMENT REPAIRS THE PROPERTY HAS A LICENSED PAINT BOOTH POSSIBLE AUTO, EQUIPMENT PAINTING THE CEILING HEIGHT VARYS IN THE WAREHOUSE BUT THE ADVERAGE HEIGHT 15 TO 22FT OWNER WILL CONSIDER MULTI TENANTS OFFICE SPACE AVAILABLE APPROX 3000 PLUS. ON THE SIDE OF THE BUILDING IS MULTI GARAGE DOORS (5) WITH A FENCE IN AREA TO PROTECT CARS & EQUIPMENT (PLEASE TAKE NOTE ANY AND ALL BUSINESSES MUST BE APPROVED BY TOWNSHIP PLEASE CALL LISTING AGENT FOR RENTAL OR PURCHASE PRICE OF SAID BUILDING. THE \$2500 IS FOR HALF THE BULDING

|          | PROPE           | RTY DETAILS       |                      |
|----------|-----------------|-------------------|----------------------|
| Exterior | OutsideFeatures | ParkingGarage     | InteriorFeatures     |
| Block    | Fence           | 11 or More Spaces | 440 Volt Electricity |
|          | Restrooms       |                   | Three Phase Electric |
|          | Sian            |                   |                      |