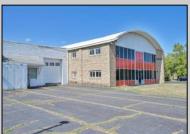

## **COMMENTS**

(this is a lease) FIRST MONTH FREE \$2500 per month A MULTI USE BUILDING GREAT FOR MANUFACTURING , EQUIPMENT REPAIRS THE PROPERTY HAS A LICENSED PAINT BOOTH POSSIBLE AUTO, EQUIPMENT PAINTING THE CEILING HEIGHT VARYS IN THE WAREHOUSE BUT THE ADVERAGE HEIGHT 15 TO 22FT OWNER WILL CONSIDER MULTI TENANTS OFFICE SPACE AVAILABLE APPROX 3000 PLUS. ON THE SIDE OF THE BUILDING IS MULTI GARAGE DOORS (5) WITH A FENCE IN AREA TO PROTECT CARS & EQUIPMENT (PLEASE TAKE NOTE ANY AND ALL BUSINESSES MUST BE APPROVED BY TOWNSHIP PLEASE CALL LISTING AGENT FOR RENTAL OR PURCHASE PRICE OF SAID BUILDING. THE \$2500 IS FOR HALF THE BULDING