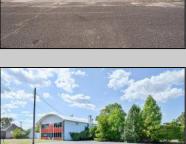

## **COMMENTS**

(this is a lease)A MULTI USE BUILDING GREAT FOR MANUFACTURING ,EQUIPMENT REPAIRS THE PROPERTY HAS A LICENSED PAINT BOOTH POSSIBLE AUTO, EQUIPMENT PAINTING THE CEILING HEIGHT VARYS IN THE WAREHOUSE BUT THE ADVERAGE HEIGHT 15 TO 22FT OWNER WILL CONSIDER MULTI TENANTS OFFICE SPACE AVAILABLE APPROX 3000 PLUS. ON THE SIDE OF THE BUILDING IS MULTI GARAGE DOORS (5) WITH A FENCE IN AREA TO PROTECT CARS & EQUIPMENT (PLEASE TAKE NOTE ANY AND ALL BUSINESSES MUST BE APPROVED BY TOWNSHIP PLEASE CALL LISTING AGENT FOR RENTAL OR PURCHASE PRICE OF SAID BUILDING

| PROPERTY I | DETAILS |
|------------|---------|
|------------|---------|

| PROPERTY DETAILS  |                                               |                                    |                                                                  |  |
|-------------------|-----------------------------------------------|------------------------------------|------------------------------------------------------------------|--|
| Exterior<br>Block | OutsideFeatures<br>Fence<br>Restrooms<br>Sign | ParkingGarage<br>11 or More Spaces | InteriorFeatures<br>440 Volt Electricity<br>Three Phase Electric |  |