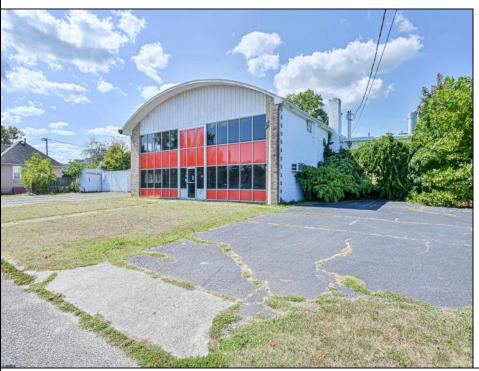

## **COMMENTS**

(this is a lease)A MULTI USE BUILDING GREAT FOR MANUFACTURING ,EQUIPMENT REPAIRS THE PROPERTY HAS A LICENSED PAINT BOOTH POSSIBLE AUTO, EQUIPMENT PAINTING THE CEILING HEIGHT VARYS IN THE WAREHOUSE BUT THE ADVERAGE HEIGHT 15 TO 22FT OWNER WILL CONSIDER MULTI TENANTS OFFICE SPACE AVAILABLE APPROX 3000 PLUS. ON THE SIDE OF THE BUILDING IS MULTI GARAGE DOORS (5) WITH A FENCE IN AREA TO PROTECT CARS & EQUIPMENT (PLEASE TAKE NOTE ANY AND ALL BUSINESSES MUST BE APPROVED BY TOWNSHIP PLEASE CALL LISTING AGENT FOR RENTAL OR PURCHASE PRICE OF SAID BUILDING

| PROPERTY I | DETAILS |
|------------|---------|
|------------|---------|

| PROPERTY DETAILS  |                                               |                                    |                                                                  |  |
|-------------------|-----------------------------------------------|------------------------------------|------------------------------------------------------------------|--|
| Exterior<br>Block | OutsideFeatures<br>Fence<br>Restrooms<br>Sign | ParkingGarage<br>11 or More Spaces | InteriorFeatures<br>440 Volt Electricity<br>Three Phase Electric |  |