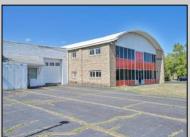

## **COMMENTS**

(this is a lease)A MULTI USE BUILDING GREAT FOR MANUFACTURING ,EQUIPMENT REPAIRS THE PROPERTY HAS A LICENSED PAINT BOOTH POSSIBLE AUTO, EQUIPMENT PAINTING THE CEILING HEIGHT VARYS IN THE WAREHOUSE BUT THE ADVERAGE HEIGHT 15 TO 22FT OWNER WILL CONSIDER MULTI TENANTS OFFICE SPACE AVAILABLE APPROX 3000 PLUS. ON THE SIDE OF THE BUILDING IS MULTI GARAGE DOORS (5) WITH A FENCE IN AREA TO PROTECT CARS & EQUIPMENT (PLEASE TAKE NOTE ANY AND ALL BUSINESSES MUST BE APPROVED BY TOWNSHIP PLEASE CALL LISTING AGENT FOR RENTAL OR PURCHASE PRICE OF SAID BUILDING

| PROPERTY I | DETAILS |
|------------|---------|
|------------|---------|

| PROPERTY DETAILS  |                                               |                                    |                                                                  |  |
|-------------------|-----------------------------------------------|------------------------------------|------------------------------------------------------------------|--|
| Exterior<br>Block | OutsideFeatures<br>Fence<br>Restrooms<br>Sign | ParkingGarage<br>11 or More Spaces | InteriorFeatures<br>440 Volt Electricity<br>Three Phase Electric |  |