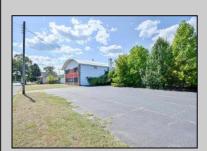

## **COMMENTS**

(this is a lease)A MULTI USE BUILDING GREAT FOR MANUFACTURING ,EQUIPMENT REPAIRS THE PROPERTY HAS A LICENSED PAINT BOOTH POSSIBLE AUTO, EQUIPMENT PAINTING THE CEILING HEIGHT VARYS IN THE WAREHOUSE BUT THE ADVERAGE HEIGHT 15 TO 22FT OWNER WILL CONSIDER MULTI TENANTS OFFICE SPACE AVAILABLE APPROX 3000 PLUS. ON THE SIDE OF THE BUILDING IS MULTI GARAGE DOORS (5) WITH A FENCE IN AREA TO PROTECT CARS & EQUIPMENT (PLEASE TAKE NOTE ANY AND ALL BUSINESSES MUST BE APPROVED BY TOWNSHIP PLEASE CALL LISTING AGENT FOR RENTAL OR PURCHASE PRICE OF SAID BUILDING

| PROPERTY I | DETAILS |
|------------|---------|
|------------|---------|

| PROPERTY DETAILS  |                                               |                                    |                                                                  |  |
|-------------------|-----------------------------------------------|------------------------------------|------------------------------------------------------------------|--|
| Exterior<br>Block | OutsideFeatures<br>Fence<br>Restrooms<br>Sign | ParkingGarage<br>11 or More Spaces | InteriorFeatures<br>440 Volt Electricity<br>Three Phase Electric |  |