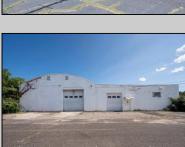

## **COMMENTS**

(this is a lease)A MULTI USE BUILDING GREAT FOR MANUFACTURING ,EQUIPMENT REPAIRS THE PROPERTY HAS A LICENSED PAINT BOOTH POSSIBLE AUTO, EQUIPMENT PAINTING THE CEILING HEIGHT VARYS IN THE WAREHOUSE BUT THE ADVERAGE HEIGHT 15 TO 22FT OWNER WILL CONSIDER MULTI TENANTS OFFICE SPACE AVAILABLE APPROX 3000 PLUS. ON THE SIDE OF THE BUILDING IS MULTI GARAGE DOORS (5) WITH A FENCE IN AREA TO PROTECT CARS & EQUIPMENT (PLEASE TAKE NOTE ANY AND ALL BUSINESSES MUST BE APPROVED BY TOWNSHIP PLEASE CALL LISTING AGENT FOR RENTAL OR PURCHASE PRICE OF SAID BUILDING

| PROPERTY I | DETAILS |
|------------|---------|
|------------|---------|

| PROPERTY DETAILS  |                                               |                                    |                                                                  |  |
|-------------------|-----------------------------------------------|------------------------------------|------------------------------------------------------------------|--|
| Exterior<br>Block | OutsideFeatures<br>Fence<br>Restrooms<br>Sign | ParkingGarage<br>11 or More Spaces | InteriorFeatures<br>440 Volt Electricity<br>Three Phase Electric |  |