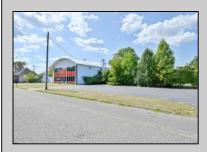

## **COMMENTS**

A MULTI USE BUILDING GREAT FOR MANUFACTURING , EQUIPMENT REPAIRS THE PROPERTY HAS A LICENSED PAINT BOOTH POSSIBLE AUTO, EQUIPMENT PAINTING THE CEILING HEIGHT VARYS IN THE WAREHOUSE BUT THE ADVERAGE HEIGHT 15 TO 22FT OWNER WILL CONSIDER MULTI TENANTS OFFICE SPACE AVAILABLE APPROX 3000 PLUS. ON THE SIDE OF THE BUILDING IS MULTI GARAGE DOORS (5) WITH A FENCE IN AREA TO PROTECT CARS & EQUIPMENT (PLEASE TAKE NOTE ANY AND ALL BUSINESSES MUST BE APPROVED BY TOWNSHIP PLEASE CALL LISTING AGENT FOR RENTAL OR PURCHASE PRICE OF SAID BUILDING

| • | •  |    |     |     | . –  |   |   |
|---|----|----|-----|-----|------|---|---|
|   | DD | ΛD | EDT | V D | ET A | ш | c |

| PROPERTY DETAILS  |                                                             |                                    |                                                                  |  |  |  |  |  |
|-------------------|-------------------------------------------------------------|------------------------------------|------------------------------------------------------------------|--|--|--|--|--|
| Exterior<br>Block | OutsideFeatures<br>Fence<br>Restrooms<br>Sign<br>Truck Door | ParkingGarage<br>11 or More Spaces | InteriorFeatures<br>440 Volt Electricity<br>Three Phase Electric |  |  |  |  |  |