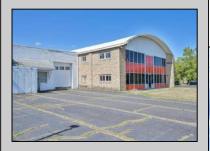

## **COMMENTS**

A MULTI USE BUILDING GREAT FOR MANUFACTURING , EQUIPMENT REPAIRS THE PROPERTY HAS A LICENSED PAINT BOOTH POSSIBLE AUTO, EQUIPMENT PAINTING THE CEILING HEIGHT VARYS IN THE WAREHOUSE BUT THE ADVERAGE HEIGHT 15 TO 22FT OWNER WILL CONSIDER MULTI TENANTS OFFICE SPACE AVAILABLE APPROX 3000 PLUS. ON THE SIDE OF THE BUILDING IS MULTI GARAGE DOORS (5) WITH A FENCE IN AREA TO PROTECT CARS & EQUIPMENT (PLEASE TAKE NOTE ANY AND ALL BUSINESSES MUST BE APPROVED BY TOWNSHIP PLEASE CALL LISTING AGENT FOR RENTAL OR PURCHASE PRICE OF SAID BUILDING

| • | •  |    |     |     | . –  |   |   |
|---|----|----|-----|-----|------|---|---|
|   | DD | ΛD | EDT | V D | ET A | ш | c |

| PROPERTY DETAILS  |                                                             |                                    |                                                                  |  |  |  |  |  |
|-------------------|-------------------------------------------------------------|------------------------------------|------------------------------------------------------------------|--|--|--|--|--|
| Exterior<br>Block | OutsideFeatures<br>Fence<br>Restrooms<br>Sign<br>Truck Door | ParkingGarage<br>11 or More Spaces | InteriorFeatures<br>440 Volt Electricity<br>Three Phase Electric |  |  |  |  |  |