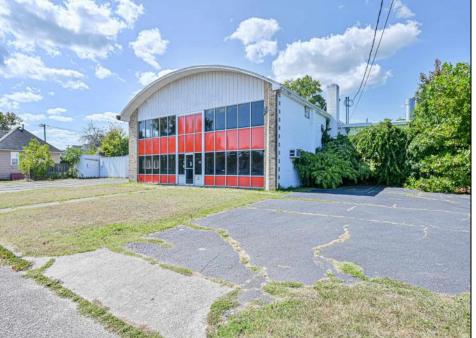

## **COMMENTS**

A MULTI USE BUILDING GREAT FOR MANUFACTURING , EQUIPMENT REPAIRS THE PROPERTY HAS A LICENSED PAINT BOOTH POSSIBLE AUTO, EQUIPMENT PAINTING THE CEILING HEIGHT VARYS IN THE WAREHOUSE BUT THE ADVERAGE HEIGHT 15 TO 22FT OWNER WILL CONSIDER MULTI TENANTS OFFICE SPACE AVAILABLE APPROX 3000 PLUS. ON THE SIDE OF THE BUILDING IS MULTI GARAGE DOORS (5) WITH A FENCE IN AREA TO PROTECT CARS & EQUIPMENT (PLEASE TAKE NOTE ANY AND ALL BUSINESSES MUST BE APPROVED BY TOWNSHIP PLEASE CALL LISTING AGENT FOR RENTAL OR PURCHASE PRICE OF SAID BUILDING

| • | •  |    |     |     | . –  |   |   |
|---|----|----|-----|-----|------|---|---|
|   | DD | ΛD | EDT | V D | ET A | ш | c |

| PROPERTY DETAILS  |                                                             |                                    |                                                                  |  |  |  |  |  |
|-------------------|-------------------------------------------------------------|------------------------------------|------------------------------------------------------------------|--|--|--|--|--|
| Exterior<br>Block | OutsideFeatures<br>Fence<br>Restrooms<br>Sign<br>Truck Door | ParkingGarage<br>11 or More Spaces | InteriorFeatures<br>440 Volt Electricity<br>Three Phase Electric |  |  |  |  |  |