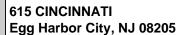

## **COMMENTS**

(this is a lease) FIRST MONTH FREE \$2500 per month A MULTI USE BUILDING GREAT FOR MANUFACTURING , EQUIPMENT REPAIRS THE PROPERTY HAS A LICENSED PAINT BOOTH POSSIBLE AUTO, EQUIPMENT PAINTING THE CEILING HEIGHT VARYS IN THE WAREHOUSE BUT THE ADVERAGE HEIGHT 15 TO 22FT OWNER WILL CONSIDER MULTI TENANTS OFFICE SPACE AVAILABLE APPROX 3000 PLUS. ON THE SIDE OF THE BUILDING IS MULTI GARAGE DOORS (5) WITH A FENCE IN AREA TO PROTECT CARS & EQUIPMENT (PLEASE TAKE NOTE ANY AND ALL BUSINESSES MUST BE APPROVED BY TOWNSHIP PLEASE CALL LISTING AGENT FOR RENTAL OR PURCHASE PRICE OF SAID BUILDING. THE \$2500 IS FOR HALF THE BULDING