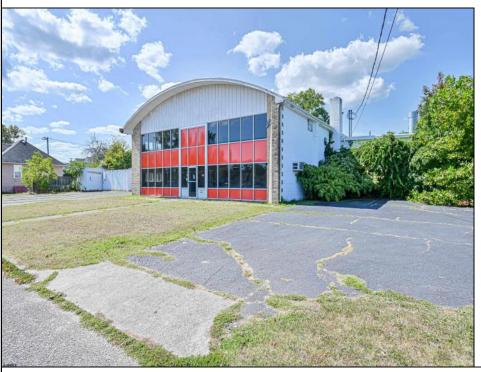

## **COMMENTS**

(this is a lease) FIRST MONTH FREE \$2500 per month A MULTI USE BUILDING GREAT FOR MANUFACTURING , EQUIPMENT REPAIRS THE PROPERTY HAS A LICENSED PAINT BOOTH POSSIBLE AUTO, EQUIPMENT PAINTING THE CEILING HEIGHT VARYS IN THE WAREHOUSE BUT THE ADVERAGE HEIGHT 15 TO 22FT OWNER WILL CONSIDER MULTI TENANTS OFFICE SPACE AVAILABLE APPROX 3000 PLUS. ON THE SIDE OF THE BUILDING IS MULTI GARAGE DOORS (5) WITH A FENCE IN AREA TO PROTECT CARS & EQUIPMENT (PLEASE TAKE NOTE ANY AND ALL BUSINESSES MUST BE APPROVED BY TOWNSHIP PLEASE CALL LISTING AGENT FOR RENTAL OR PURCHASE PRICE OF SAID BUILDING. THE \$2500 IS FOR HALF THE BULDING

**PROPERTY DETAILS** Exterior OutsideFeatures ParkingGarage InteriorFeatures 11 or More Spaces 440 Volt Electricity Block Fence Restrooms Three Phase Electric Sign

Basement HotWater Heating Cooling Slab Forced Air Central Gas Gas-Natural