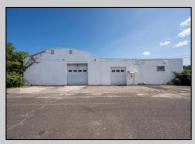

## **COMMENTS**

(this is a lease) FIRST MONTH FREE \$2500 per month A MULTI USE BUILDING GREAT FOR MANUFACTURING , EQUIPMENT REPAIRS THE PROPERTY HAS A LICENSED PAINT BOOTH POSSIBLE AUTO, EQUIPMENT PAINTING THE CEILING HEIGHT VARYS IN THE WAREHOUSE BUT THE ADVERAGE HEIGHT 15 TO 22FT OWNER WILL CONSIDER MULTI TENANTS OFFICE SPACE AVAILABLE APPROX 3000 PLUS. ON THE SIDE OF THE BUILDING IS MULTI GARAGE DOORS (5) WITH A FENCE IN AREA TO PROTECT CARS & EQUIPMENT (PLEASE TAKE NOTE ANY AND ALL BUSINESSES MUST BE APPROVED BY TOWNSHIP PLEASE CALL LISTING AGENT FOR RENTAL OR PURCHASE PRICE OF SAID BUILDING. THE \$2500 IS FOR HALF THE BULDING