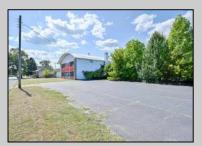

## **COMMENTS**

(this is a lease) FIRST MONTH FREE \$2500 per month A MULTI USE BUILDING GREAT FOR MANUFACTURING , EQUIPMENT REPAIRS THE PROPERTY HAS A LICENSED PAINT BOOTH POSSIBLE AUTO, EQUIPMENT PAINTING THE CEILING HEIGHT VARYS IN THE WAREHOUSE BUT THE ADVERAGE HEIGHT 15 TO 22FT OWNER WILL CONSIDER MULTI TENANTS OFFICE SPACE AVAILABLE APPROX 3000 PLUS. ON THE SIDE OF THE BUILDING IS MULTI GARAGE DOORS (5) WITH A FENCE IN AREA TO PROTECT CARS & EQUIPMENT (PLEASE TAKE NOTE ANY AND ALL BUSINESSES MUST BE APPROVED BY TOWNSHIP PLEASE CALL LISTING AGENT FOR RENTAL OR PURCHASE PRICE OF SAID BUILDING. THE \$2500 IS FOR HALF THE BULDING

**PROPERTY DETAILS** Exterior OutsideFeatures ParkingGarage InteriorFeatures 11 or More Spaces 440 Volt Electricity Block Fence Restrooms Three Phase Electric Sign

Basement HotWater Heating Cooling Slab Forced Air Central Gas Gas-Natural