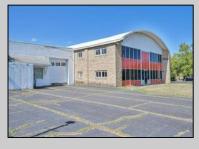

## **COMMENTS**

(this is a lease) FIRST MONTH FREE \$2500 per month A MULTI USE BUILDING GREAT FOR MANUFACTURING , EQUIPMENT REPAIRS THE PROPERTY HAS A LICENSED PAINT BOOTH POSSIBLE AUTO, EQUIPMENT PAINTING THE CEILING HEIGHT VARYS IN THE WAREHOUSE BUT THE ADVERAGE HEIGHT 15 TO 22FT OWNER WILL CONSIDER MULTI TENANTS OFFICE SPACE AVAILABLE APPROX 3000 PLUS. ON THE SIDE OF THE BUILDING IS MULTI GARAGE DOORS (5) WITH A FENCE IN AREA TO PROTECT CARS & EQUIPMENT (PLEASE TAKE NOTE ANY AND ALL BUSINESSES MUST BE APPROVED BY TOWNSHIP PLEASE CALL LISTING AGENT FOR RENTAL OR PURCHASE PRICE OF SAID BUILDING. THE \$2500 IS FOR HALF THE BULDING