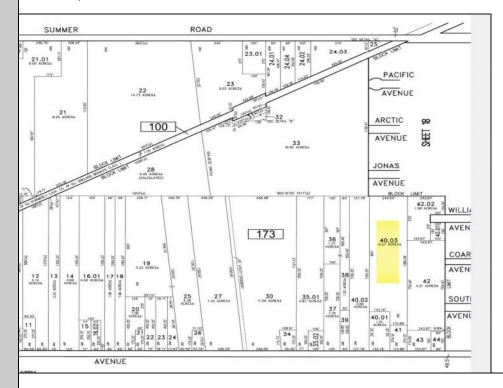

Berger Realty, Inc. 3160 Asbury Avenue Ocean City, NJ 08226 1-877-237-4371 / 609-399-0076 info@bergerrealty.com

0 Williams Vineland, NJ 08360

Asking \$150,000.00

## **COMMENTS**

\*\*\*BUILDER ALERT\*\*\* Subdividable and buildable 6 lots with preliminary approval. The Access Road has already been deeded with Buena Boro so the only things left to do is Atlantic County Soil Conservation, and a performance bond. Seller and Listing Broker/Agent assumes no responsibility & make no guarantees, representations, warranties (express, implied or otherwise) as to the availability or accuracy of information contained in the MLS Listing. Buyer must do their own due dilligience.