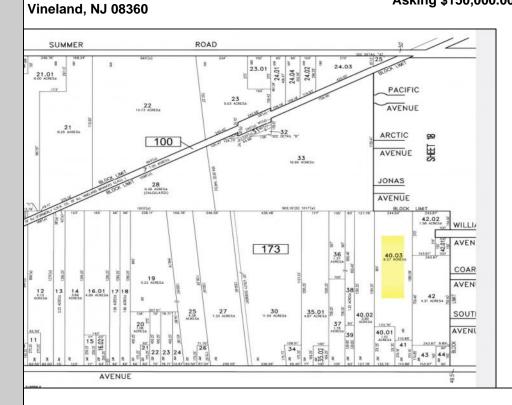

## Asking \$150,000.00

## COMMENTS

\*\*\*BUILDER ALERT\*\*\* Subdividable and buildable 6 lots with preliminary approval. The Access Road has already been deeded with Buena Boro so the only things left to do is Atlantic County Soil Conservation, and a performance bond. Seller and Listing Broker/Agent assumes no responsibility & make no guarantees, representations, warranties (express, implied or otherwise) as to the availability or accuracy of information contained in the MLS Listing. Buyer must do their own due dilligience.