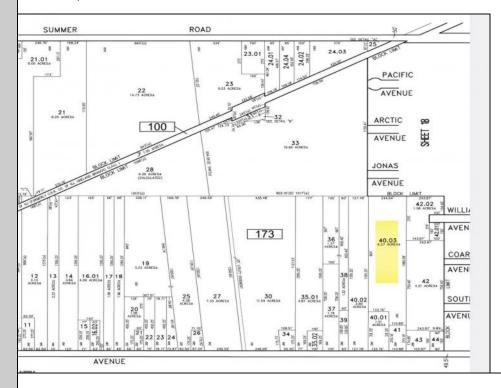

## **COMMENTS**

\*\*\*BUILDER ALERT\*\*\* Subdividable and buildable 6 lots with preliminary approval. The Access Road has already been deeded with Buena Boro so the only things left to do is Atlantic County Soil Conservation, and a performance bond. Seller and Listing Broker/Agent assumes no responsibility & make no guarantees, representations, warranties (express, implied or otherwise) as to the availability or accuracy of information contained in the MLS Listing. Buyer must do their own due dilligience.