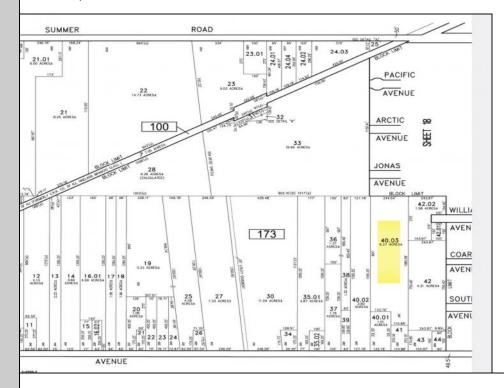

## **COMMENTS**

\*\*\*BUILDER ALERT\*\*\* Subdividable and buildable 6 lots with preliminary approval. The Access Road has already been deeded with Buena Boro so the only things left to do is Atlantic County Soil Conservation, and a performance bond. Seller and Listing Broker/Agent assumes no responsibility & make no guarantees, representations, warranties (express, implied or otherwise) as to the availability or accuracy of information contained in the MLS Listing. Buyer must do their own due dilligience.