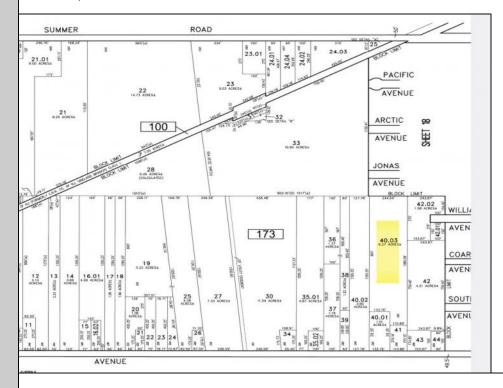

## **COMMENTS**

\*\*\*BUILDER ALERT\*\*\* Subdividable and buildable 6 lots with preliminary approval. The Access Road has already been deeded with Buena Boro so the only things left to do is Atlantic County Soil Conservation, and a performance bond. Seller and Listing Broker/Agent assumes no responsibility & make no guarantees, representations, warranties (express, implied or otherwise) as to the availability or accuracy of information contained in the MLS Listing. Buyer must do their own due dilligience.