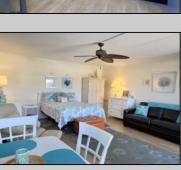

## **COMMENTS**

Hello downtown Ocean City! Just 2 blocks from the Beach and Boardwalk this turn key condo brings ever lastling vacation memories and generates revenue all year long. This conveniently located studio condo is one of the largest units in the complex.Sun Beach offers a heated pool, assigned parking, onsite coin laundry, storage for your beach gear, a grill, an upper level sundeck,icemaker WiFi and cable. The coastal decor is bright and cheerful. The unit has a kitchenette a full size refrigerator, a dinning area, 2 burner electric stove top, & microwave and comes stocked with dishes , glass ware, silverware etc. The bathroom has a granite top high vanity, a tile tub neutral in color. There is a queen size sleeper sofa, a queen bed, and 2 reclining chairs, ceiling fan and electric fireplace. The location of this unit cannot be beat, walking distance to Asbury Ave shopping, banks, churches, Pizza, ice cream, so much more, you never have to move your car. Make as much or as little income as to your lifestyle. The unit rented last winter for \$1,000 per month. Seasonal income check with myself or your Agent.