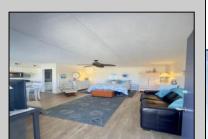

## **COMMENTS**

Hello downtown Ocean City! Just 2 blocks from the Beach and Boardwalk this turn key condo brings ever lastling vacation memories and generates revenue all year long. This conveniently located studio condo is one of the largest units in the complex.Sun Beach offers a heated pool, assigned parking, onsite coin laundry, storage for your beach gear, a grill, an upper level sundeck,icemaker WiFi and cable. The coastal decor is bright and cheerful. The unit has a kitchenette a full size refrigerator, a dinning area, 2 burner electric stove top, & microwave and comes stocked with dishes , glass ware, silverware etc. The bathroom has a granite top high vanity, a tile tub neutral in color. There is a queen size sleeper sofa, a queen bed, and 2 reclining chairs, ceiling fan and electric fireplace. The location of this unit cannot be beat, walking distance to Asbury Ave shopping, banks, churches, Pizza, ice cream, so much more, you never have to move your car. Make as much or as little income as to your lifestyle. The unit rented last winter for \$1,000 per month. Seasonal income check with myself or your Agent.