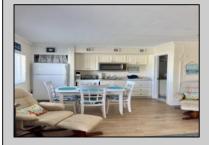

## **COMMENTS**

Hello downtown Ocean City! Just 2 blocks from the Beach and Boardwalk this turn key condo brings ever lastling vacation memories and generates revenue all year long. This conveniently located studio condo is one of the largest units in the complex.Sun Beach offers a heated pool, assigned parking, onsite coin laundry, storage for your beach gear, a grill, an upper level sundeck,icemaker WiFi and cable. The coastal decor is bright and cheerful. The unit has a kitchenette a full size refrigerator, a dinning area, 2 burner electric stove top, & microwave and comes stocked with dishes , glass ware, silverware etc. The bathroom has a granite top high vanity, a tile tub neutral in color. There is a queen size sleeper sofa, a queen bed, and 2 reclining chairs, ceiling fan and electric fireplace. The location of this unit cannot be beat, walking distance to Asbury Ave shopping, banks, churches, Pizza, ice cream, so much more, you never have to move your car. Make as much or as little income as to your lifestyle. The unit rented last winter for \$1,000 per month. Seasonal income check with myself or your Agent.