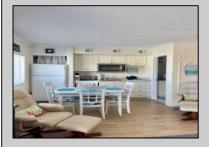

## **COMMENTS**

Hello downtown Ocean City! Just 2 blocks from the Beach and Boardwalk this turn key condo brings ever lastling vacation memories and generates revenue all year long. This conveniently located studio condo is one of the largest units in the complex. Sun Beach offers a heated pool, assigned parking, onsite coin laundry, storage for your beach gear, a grill, an upper level sundeck, icemaker WiFi and cable. The coastal decor is bright and cheerful. The unit has a kitchenette a full size refrigerator, a dinning area, 2 burner electric stove top, & microwave and comes stocked with dishes, glass ware, silverware etc. The bathroom has a granite top high vanity, a tile tub neutral in color. There is a queen size sleeper sofa, a queen bed, and 2 reclining chairs, ceiling fan and electric fireplace. The location of this unit cannot be beat, walking distance to Asbury Ave shopping, banks, churches, Pizza, ice cream, so much more, you never have to move your car. Make as much or as little income as to your lifestyle. The unit rented last winter for \$1,000 per month. Seasonal income check with myself or your Agent.