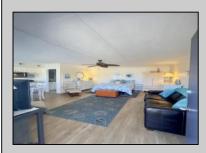

## COMMENTS

Hello downtown Ocean City! Just 2 blocks from the Beach and Boardwalk this turn key condo brings ever lastling vacation memories and generates revenue all year long. This conveniently located studio condo is one of the largest units in the complex.Sun Beach offers a heated pool, assigned parking,onsite coin laundry, storage for your beach gear,a grill, an upper level sundeck,icemaker WiFi and cable. The coastal decor is bright and cheerful.The unit has a kitchenette a full size refrigerator, a dinning area, 2 burner electric stove top, & microwave and comes stocked with dishes , glass ware, silverware etc. The bathroom has a granite top high vanity, a tile tub neutral in color. There is a queen size sleeper sofa, a queen bed, and 2 reclining chairs, ceiling fan and electric fireplace. The location of this unit cannot be beat, walking distance to Asbury Ave shopping, banks, churches, Pizza , ice cream, so much more,you never have to move your car. Make as much or as little income as to your lifestyle.The unit rented last winter for \$1,000 per month. Seasonal income check with myself or your Agent.