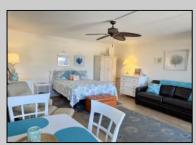

## COMMENTS

Hello downtown Ocean City! Just 2 blocks from the Beach and Boardwalk this turn key condo brings ever lastling vacation memories and generates revenue all year long. This conveniently located studio condo is one of the largest units in the complex.Sun Beach offers a heated pool, assigned parking,onsite coin laundry, storage for your beach gear,a grill, an upper level sundeck,icemaker WiFi and cable. The coastal decor is bright and cheerful.The unit has a kitchenette a full size refrigerator, a dinning area, 2 burner electric stove top, & microwave and comes stocked with dishes , glass ware, silverware etc. The bathroom has a granite top high vanity, a tile tub neutral in color. There is a queen size sleeper sofa, a queen bed, and 2 reclining chairs, ceiling fan and electric fireplace. The location of this unit cannot be beat, walking distance to Asbury Ave shopping, banks, churches, Pizza , ice cream, so much more,you never have to move your car. Make as much or as little income as to your lifestyle.The unit rented last winter for \$1,000 per month. Seasonal income check with myself or your Agent.