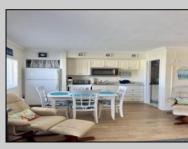

## COMMENTS

Hello downtown Ocean City! Just 2 blocks from the Beach and Boardwalk this turn key condo brings ever lastling vacation memories and generates revenue all year long. This conveniently located studio condo is one of the largest units in the complex.Sun Beach offers a heated pool, assigned parking,onsite coin laundry, storage for your beach gear,a grill, an upper level sundeck,icemaker WiFi and cable. The coastal decor is bright and cheerful.The unit has a kitchenette a full size refrigerator, a dinning area, 2 burner electric stove top, & microwave and comes stocked with dishes , glass ware, silverware etc. The bathroom has a granite top high vanity, a tile tub neutral in color. There is a queen size sleeper sofa, a queen bed, and 2 reclining chairs, ceiling fan and electric fireplace. The location of this unit cannot be beat, walking distance to Asbury Ave shopping, banks, churches, Pizza , ice cream, so much more,you never have to move your car. Make as much or as little income as to your lifestyle.The unit rented last winter for \$1,000 per month. Seasonal income check with myself or your Agent.