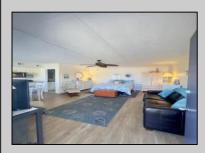

## COMMENTS

Hello downtown Ocean City! Just 2 blocks from the Beach and Boardwalk this turn key condo brings ever lastling vacation memories and generates revenue all year long. This conveniently located studio condo is one of the largest units in the complex.Sun Beach offers a heated pool, assigned parking,onsite coin laundry, storage for your beach gear,a grill, an upper level sundeck, icemaker WiFi and cable. The coastal decor is bright and cheerful. The unit has a kitchenette a full size refrigerator, a dinning area, 2 burner electric stove top, & microwave and comes stocked with dishes , glass ware, silverware etc. The bathroom has a granite top high vanity, a tile tub neutral in color. There is a queen size sleeper sofa, a queen bed, and 2 reclining chairs, ceiling fan and electric fireplace. The location of this unit cannot be beat, walking distance to Asbury Ave shopping, banks, churches, Pizza, ice cream, so much more, you never have to move your car. Make as much or as little income as to your lifestyle. The unit rented last winter for \$1,000 per month. Seasonal income check with myself or your Agent.