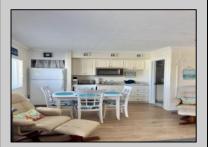

## **COMMENTS**

Hello downtown Ocean City! Just 2 blocks from the Beach and Boardwalk this turn key condo brings ever lastling vacation memories and generates revenue all year long. This conveniently located studio condo is one of the largest units in the complex. Sun Beach offers a heated pool, assigned parking, onsite coin laundry, storage for your beach gear, a grill, an upper level sundeck, icemaker WiFi and cable. The coastal decor is bright and cheerful. The unit has a kitchenette a full size refrigerator, a dinning area, 2 burner electric stove top, & microwave and comes stocked with dishes, glass ware, silverware etc. The bathroom has a granite top high vanity, a tile tub neutral in color. There is a queen size sleeper sofa, a queen bed, and 2 reclining chairs, ceiling fan and electric fireplace. The location of this unit cannot be beat, walking distance to Asbury Ave shopping, banks, churches, Pizza, ice cream, so much more, you never have to move your car. Make as much or as little income as to your lifestyle. The unit rented last winter for \$1,000 per month. Seasonal income check with myself or your Agent.