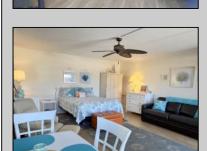

## **COMMENTS**

Hello downtown Ocean City! Just 2 blocks from the Beach and Boardwalk this turn key condo brings ever lastling vacation memories and generates revenue all year long. This conveniently located studio condo is one of the largest units in the complex.Sun Beach offers a heated pool, assigned parking, onsite coin laundry, storage for your beach gear, a grill, an upper level sundeck,icemaker WiFi and cable. The coastal decor is bright and cheerful. The unit has a kitchenette a full size refrigerator, a dinning area, 2 burner electric stove top, & microwave and comes stocked with dishes , glass ware, silverware etc. The bathroom has a granite top high vanity, a tile tub neutral in color. There is a queen size sleeper sofa, a queen bed, and 2 reclining chairs, ceiling fan and electric fireplace. The location of this unit cannot be beat, walking distance to Asbury Ave shopping, banks, churches, Pizza, ice cream, so much more, you never have to move your car. Make as much or as little income as to your lifestyle. The unit rented last winter for \$1,000 per month. Seasonal income check with myself or your Agent.