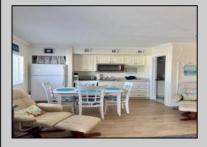

## **COMMENTS**

Hello downtown Ocean City! Just 2 blocks from the Beach and Boardwalk this turn key condo brings ever lastling vacation memories and generates revenue all year long. This conveniently located studio condo is one of the largest units in the complex.Sun Beach offers a heated pool, assigned parking, onsite coin laundry, storage for your beach gear, a grill, an upper level sundeck,icemaker WiFi and cable. The coastal decor is bright and cheerful. The unit has a kitchenette a full size refrigerator, a dinning area, 2 burner electric stove top, & microwave and comes stocked with dishes , glass ware, silverware etc. The bathroom has a granite top high vanity, a tile tub neutral in color. There is a queen size sleeper sofa, a queen bed, and 2 reclining chairs, ceiling fan and electric fireplace. The location of this unit cannot be beat, walking distance to Asbury Ave shopping, banks, churches, Pizza, ice cream, so much more, you never have to move your car. Make as much or as little income as to your lifestyle. The unit rented last winter for \$1,000 per month. Seasonal income check with myself or your Agent.