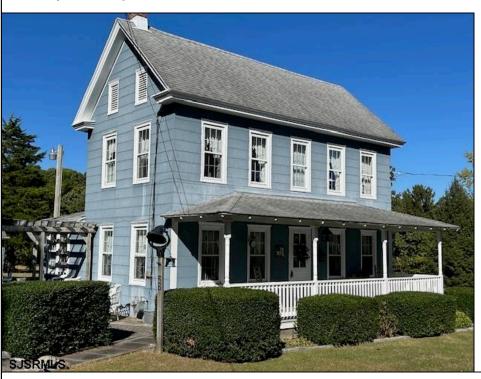

## **COMMENTS**

This adorable single family home with 2 bedrooms, 1 1/2 bath, is situated on almost a 3 acre lot near the town of Smithville. Beautiful property with a quaint well maintained single home with a large detached garage and plenty of property, privacy, and peace.

PROPERTY DETAILS

|                 | TROI ERTI DETAILO |       |        |
|-----------------|-------------------|-------|--------|
| ParkingGarage   | Heating           | Water | Sewer  |
| Two Car         | Gas-Natural       | Well  | Septic |
| Detached Garage | Hot Water         |       |        |
|                 | Radiator          |       |        |